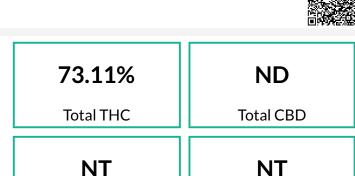

#### Cannabinoids

(Testing Method: AHP 2014 Cannabis Inflorescence)

| Analyte | LOQ  | Concentration                                            | Concentration                |  |
|---------|------|----------------------------------------------------------|------------------------------|--|
|         | %    | %                                                        | mg/g                         |  |
| THCa    | 0.33 | 79.01                                                    | 790.1                        |  |
| Δ9-THC  | 0.16 | 3.82                                                     | 38.2                         |  |
| CBDa    | 0.33 | <loq< td=""><td><loq< td=""><td></td></loq<></td></loq<> | <loq< td=""><td></td></loq<> |  |
| CBD     | 0.16 | ND                                                       | ND                           |  |
| CBN     | 0.16 | ND                                                       | ND                           |  |
| CBG     | 0.16 | 0.26                                                     | 2.6                          |  |
| Total   |      | 83.09                                                    | 830.9                        |  |

Method: HPLC-UV

Total THC = THCa \* 0.877 + Δ9-THC Total CBD = CBDa \* 0.877 + CBD ND = Not Detected; LOQ = Limit of Quantitation; NT = Not Tested; Product was tested as-is without considering moisture percentage.