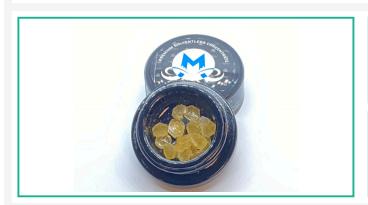

# Sample: 2104GPA0155.0798

Strain: Animal Gas THCA Diamonds Batch#: BML120000000181; Batch Size: 100 units Sample Collected: 04/22/2021; Sample Received: 04/23/2021 Report Created: 04/30/2021

# **Animal Gas THCA Diamonds**

Concentrates & Extracts, Diamonds, Other

84.87%

Total THC

ND

**Total CBD** 

NT

Water Activity

# Animal Gas THCA Diamonds

Concentrates & Extracts, Diamonds, Other

### **Animal Gas THCA Diamonds**

Concentrates & Extracts. Diamonds. Other

Green Peaks Analytical 41 Illinois Ave Warwick, RI (401) 737-8500 https://www.greenpeakslab.com/ Lic# LTM00001

Powered by Confident Cannabis 4 of 7