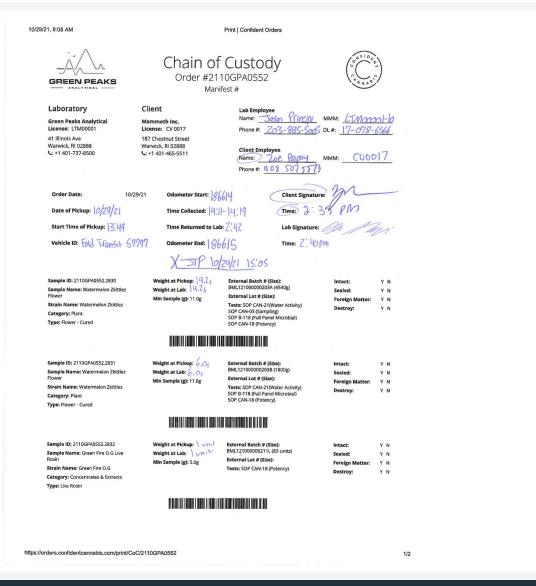

### **Animal Mints Live Rosin**

Concentrates & Extracts, Live Rosin, Other

Print | Confident Orders Sample ID: 2110GPA0552.2833 Weight at Pickup: | Uni4 External Batch # (Size): BML121000000209L (134 units) Sample Name: Animal Mints Live Rosin External Lot # (Size): Min Sample (g): 5.0g Strain Name: Animal Mints Tests: SOP CAN-18 (Potency) Category: Concentrates & Extracts Type: Live Rosin Sample ID: 2110GPA0552.2834 Weight at Pickup: \ vn + External Batch # (Size): BML121000000204R (82 units) Sample Name: Scooby Snacks Dry Cure Rosin Min Sample (g): 5.0g Strain Name: Scooby Snacks Tests: SOP CAN-18 (Potency) Category: Concentrates & Extracts Type: Rosin Tests Ordered **Total Price** SOP CAN-18 (Potency) \$65.00 \$325.00 \$200.00 \$400.00

2

**SUBTOTAL:** \$915.00 **TAX (0.000%):** \$0.00

\$150.00

\$20.00

TOTAL: \$915.00

\$150.00

\$40.00

[Refer to Lab Quote]