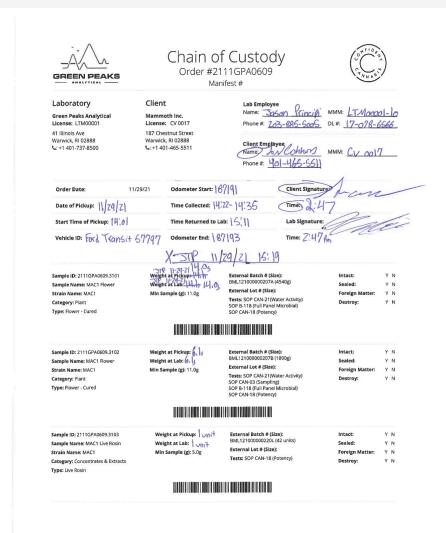

External Batch # (Size): BML121000000205R (81 units) External Lot # (Size): Tests: SOP CAN-18 (Potency) Intact: Y
Sealed: Y
Foreign Matter: Y

#### 

Sample ID: 2111GPA0609.3105
Sample Name: Wicked Chem Rosin Cart
Strain Name: Wicked Chem

Cart
Strain Name: Wicked Chem
Category: Concentrates & Extracts
Type: Live Rosin

Weight at Pickup: Junit Weight at Lab: Junit Min Sample (g): 5.0g

External Batch # (Size): BML121000000205C (38 units External Lot # (Size): Tests: SOP CAN-18 (Potency) Intact: Y
Sealed: Y
Foreign Matter: Y

#### 

| Tests Ordered                    | Quantity | Unit Price           | Total Price          |
|----------------------------------|----------|----------------------|----------------------|
| SOP CAN-18 (Potency)             | 5        | \$65.00              | \$325.00             |
| SOP B-118 (Full Panel Microbial) | 2        | \$200.00             | \$400.00             |
| SOP CAN-03 (Sampling)            | 1        | \$150.00             | \$150.00             |
| SOP CAN-21(Water Activity)       | 2        | \$20.00              | \$40.00              |
| Pick Up Charge                   | 1        | [Refer to Lab Ouote] | [Refer to Lab Quote] |

SUBTOTAL:

\$915.00 \$0.00

TAX (0.000%):

TOTAL: \$915.00

Disclaimer: Laboratories may be required to provide route maps, turnaround time, photo of sample, and other conditions separately. Confident Cannabis (CC Software LLC) does not represent or warrant the validity or completeness of this Chain of Custody form. Confident Cannabis is no providing any party listed on this Chain of Custody form with legal advice. Your use of this form is at your own risk. Confident Cannabis not assume any liability for providing you with the use of this form.

Additional Notes: All Samples Collected and Stored at ambient temp.

Condition ok.

Green Peaks Analytical 41 Illinois Ave Warwick, RI (401) 737-8500 https://www.greenpeakslab.com/ Lic# LTM00001