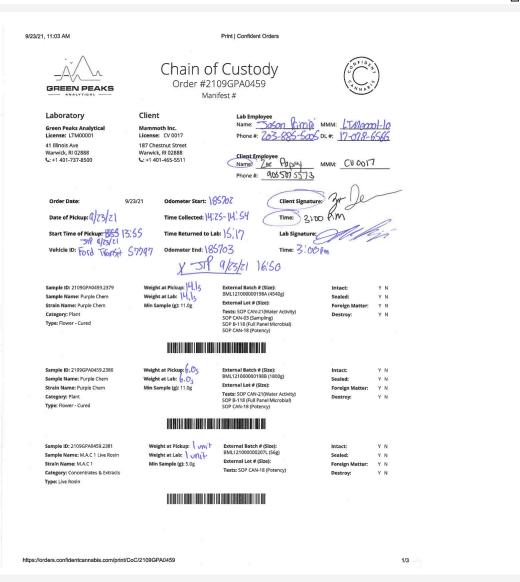

#### M.A.C 1 Live Rosin

Concentrates & Extracts, Live Rosin, Other

| 9/23/21,            | 11:03 AM  Sample ID: 2109GPA0459.2382  Sample Name: Green Fire O.G Dry Cure Rosin  Strain Name: Green Fire O.G  Category: Concentrates & Extracts Type: Live Rosin | Weight at Pickup:   vni†<br>Weight at Lab:   vni†<br>Min Sample (g): 5.0g | Print   Confident Orders  External Batch # (Size): BML12100000200R (140g) External Lot # (Size): Tests: SOP CAN-18 (Potency)                                                  | Inta<br>Seal<br>Fore<br>Desi | ed: Y<br>lign Matter: Y    | N<br>N |
|---------------------|--------------------------------------------------------------------------------------------------------------------------------------------------------------------|---------------------------------------------------------------------------|-------------------------------------------------------------------------------------------------------------------------------------------------------------------------------|------------------------------|----------------------------|--------|
|                     |                                                                                                                                                                    |                                                                           |                                                                                                                                                                               |                              |                            |        |
|                     | Sample ID: 2109GPA0459.2383 Sample Name: Pre-Nup Strain Name: Pre-Nup Category: Plant Type: Preroll                                                                | Weight at Pickup: 5 units Weight at Lab: 5 units Min Sample (g): 11.0g    | External Batch # (Size):<br>BML12100000196P (491g)<br>External Lot # (Size):<br>Tests: SOP CAN-21(Water Activity)<br>SOP B-118 (Full Panel Microbial)<br>SOP CAN-18 (Potency) |                              | ed: Y<br>ign Matter: Y     | N<br>N |
|                     |                                                                                                                                                                    |                                                                           |                                                                                                                                                                               |                              |                            |        |
|                     | Sample ID: 2109GPA0459,2384 Sample Name: Green Fire O.G Strain Name: Green Fire O.G Category: Plant Type: Flower - Cured                                           | Weight at Pickup: 78,05<br>Weight at Lab: 28,05<br>Min Sample (gr. 5.0g   | External Batch # (Size): BML121000000200A (4540g) External Lot # (Size): Tests: SOP CAN-18 (Potency)                                                                          | Inta<br>Seal<br>Fore<br>Dest | ed: Y                      | N<br>N |
|                     |                                                                                                                                                                    |                                                                           |                                                                                                                                                                               |                              |                            |        |
|                     | Sample ID: 2109GPA0459.2385 Sample Name: Green Fire O.G Strain Name: Green Fire O.G Category: Plant Type: Flower - Cured                                           | Weight at Pickup: \\\\\\\\\\\\\\\\\\\\\\\\\\\\\\\\\\\\                    | External Batch # (Size): BML12100000200B (4275g) External Lot # (Size): Tests: SOP CAN-18 (Potency)                                                                           | Inta<br>Seal<br>Fore<br>Dest | ed: Y i<br>ign Matter: Y i | N<br>N |
| Type: Hower - Cured |                                                                                                                                                                    |                                                                           |                                                                                                                                                                               |                              |                            |        |
|                     | Tests Ordered                                                                                                                                                      | Quantity                                                                  | Unit Price                                                                                                                                                                    |                              | Total Price                |        |
|                     | SOP CAN-18 (Potency)                                                                                                                                               | 7                                                                         | \$65.00                                                                                                                                                                       |                              | \$455.00                   |        |
|                     | SOP B-118 (Full Panel Microbial) SOP CAN-03 (Sampling)                                                                                                             | 3<br>1                                                                    | \$200,00<br>\$150.00                                                                                                                                                          |                              | \$600.00<br>\$150.00       |        |
|                     | SOP CAN-21(Water Activity)                                                                                                                                         | 3                                                                         | \$20.00                                                                                                                                                                       |                              | \$60.00                    |        |
|                     | Pick Up Charge                                                                                                                                                     | 1                                                                         | [Refer to Lab Quote]                                                                                                                                                          | [Re                          | fer to Lab Quote]          |        |
|                     |                                                                                                                                                                    |                                                                           | :                                                                                                                                                                             | SUBTOTAL:                    | \$1,265.00                 |        |
|                     |                                                                                                                                                                    |                                                                           | TA                                                                                                                                                                            | X (0.000%):                  | \$0.00                     |        |
|                     |                                                                                                                                                                    |                                                                           |                                                                                                                                                                               | TOTAL:                       | \$1,265.00                 |        |