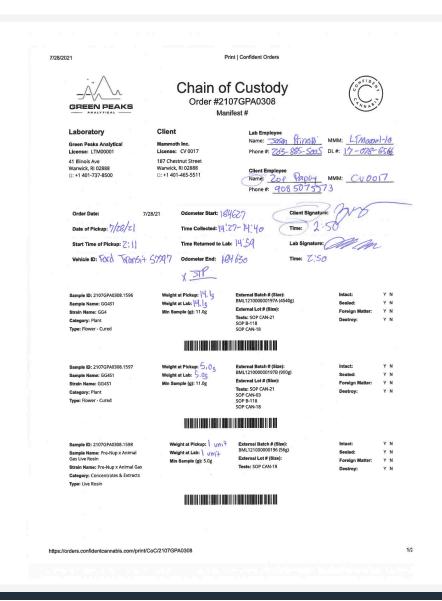

Sample Name: Wicked Chem THCA Diamonds

Strain Name: Wicked Chem Weight at Lab: \ \mu\frac{4}{7} External Lot # (Size): Category: Concentrates & Extracts Sample ID: 2107GPA0308.1600 External Lot # (Size): Min Sample (g): 5.0g Category: Concentrates & Extracts Sample ID: 2107GPA0308.1601 External Batch # (Size): BML121000000190 (98g) Sample Name: Wicked Chem x Animal Gas Dry Cure Rosin External Lot # (Size): Tests: SOP CAN-18 Type: Live Rosin Total Price SOP CAN-18 \$65.00 \$200.00 \$400.00 SOP CAN-03 SOP CAN-21 \$20.00 \$40.00 Pick Up Charge SUBTOTAL: \$980.00 TAX (0.000%): \$0.00 \$980.00 Disclaimer: Laboratories may be required to provide route maps, turnaround time, photo of sample, and other conditions separately.

Confident Cannabis (CC Software LLC) does not represent or warrant the validity or completeness of this Chain of Custody form. Confident

Cannabis in one providing any party listed on this Chain of Custody form with legal advice. Your use of this form is at your own risk. Confident

Cannabis does not assume any liability for providing you with the use of this form.

. Additional Notes: A All Samples collected and Stared at ambient temp. https://orders.confidentcannabis.com/print/CoC/2107GPA0308 2/2