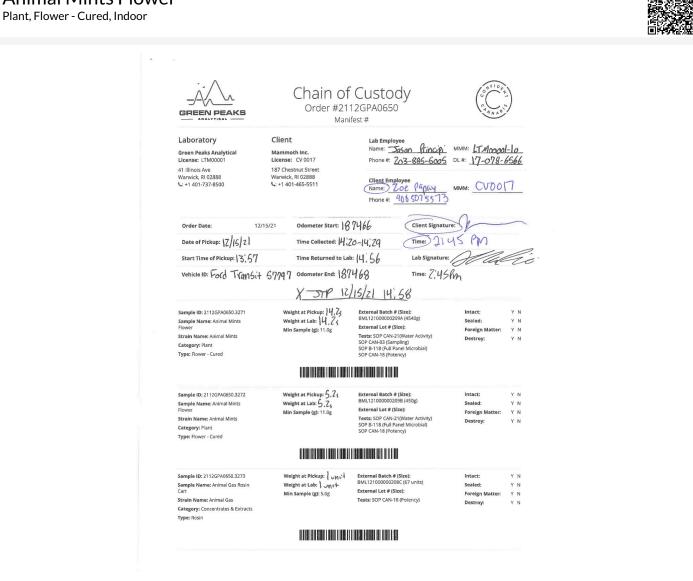

| Sample Name: Animal Gas x MAC1<br>Dry Cure Rosin<br>Strain Name: Animal Gas x MAC1<br>Category: Plant Concentrates & Extrac<br>Type: Flower-Eured Rosin                        | Weight at Lab: 2 Units<br>Min Sample (g): 5.0g<br>Fi'eld Duflicate<br>cts J Knut 12/10/24                   | External Lot # (Size):<br>Tests: SOP CAN-18 (Potency)                                          | Sealed:<br>Foreign Matter:<br>Destroy:               |      |
|--------------------------------------------------------------------------------------------------------------------------------------------------------------------------------|-------------------------------------------------------------------------------------------------------------|------------------------------------------------------------------------------------------------|------------------------------------------------------|------|
|                                                                                                                                                                                |                                                                                                             |                                                                                                |                                                      |      |
| Tests Ordered                                                                                                                                                                  | Quantity                                                                                                    | Unit Price                                                                                     | Tota                                                 | l Pr |
| SOP CAN-18 (Potency)                                                                                                                                                           | 4                                                                                                           | \$65.00                                                                                        | \$2                                                  | 260  |
| SOP B-118 (Full Panel Microbial)                                                                                                                                               | 2                                                                                                           | \$200.00                                                                                       | \$4                                                  | 400  |
| SOP CAN-03 (Sampling)                                                                                                                                                          | 1                                                                                                           | \$150.00                                                                                       | \$                                                   | 150  |
| SOP CAN-21(Water Activity)                                                                                                                                                     | 2                                                                                                           | \$20.00                                                                                        | :                                                    | \$40 |
| Pick Up Charge                                                                                                                                                                 | 1                                                                                                           | [Refer to Lab Quote]                                                                           | [Refer to Lab 0                                      | Quo  |
|                                                                                                                                                                                |                                                                                                             | SUB                                                                                            | OTAL: \$85                                           | 50.  |
|                                                                                                                                                                                |                                                                                                             | TAX (0.                                                                                        | 000%): \$                                            | 50.  |
|                                                                                                                                                                                |                                                                                                             | 1                                                                                              | OTAL: \$85                                           | 50.  |
|                                                                                                                                                                                |                                                                                                             |                                                                                                |                                                      |      |
| Disclaimer: Laboratories may be required<br>Confident Cannabis (CC Software LLC) do<br>Cannabis is not providing any party listed<br>Cannabis does not assume any liability fo | bes not represent or warrant the<br>d on this Chain of Custody form w<br>or providing you with the use of t | validity or completeness of this Chain<br>ith legal advice. Your use of this form<br>his form. | of Custody form. Confid<br>is at your own risk. Conf | fide |
| Additional Notes: タ All<br>Condia                                                                                                                                              | Samples Collect<br>tion OK,                                                                                 | ed and Stared a                                                                                | t ambient                                            | +    |
|                                                                                                                                                                                |                                                                                                             |                                                                                                |                                                      |      |
|                                                                                                                                                                                |                                                                                                             |                                                                                                |                                                      |      |
|                                                                                                                                                                                |                                                                                                             |                                                                                                |                                                      |      |