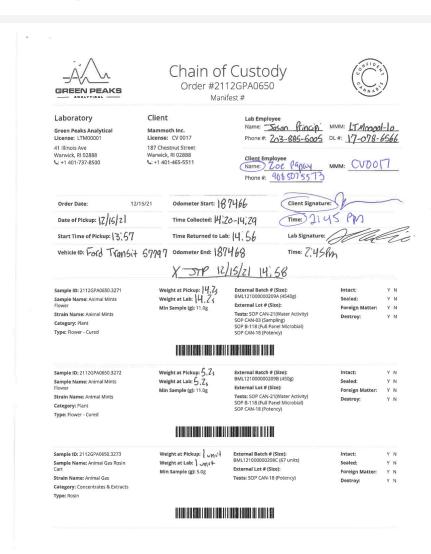

## Animal Gas x MAC1 Dry Cure Rosin

Concentrates & Extracts, Rosin, Pressing

Sample ID: 2112GPA0650.3274 Sample Name: Animal Gas x MAC1 Dry Cure Rosin Strain Name: Animal Gas x MAC1

Type: Flower - Cured Rosin

Weight at Pickup: Zonits Weight at Lab: Z Units Min Sample (g): 5.0g
Field Dufficate Category: Plant Concentrates & Extracts

External Batch # (Size): BML121000000208R (103 units) Tests: SOP CAN-18 (Potency)

| Tests Ordered                    | Quantity | Unit Price           | Total Price          |
|----------------------------------|----------|----------------------|----------------------|
| SOP CAN-18 (Potency)             | 4        | \$65.00              | \$260.00             |
| SOP B-118 (Full Panel Microbial) | 2        | \$200.00             | \$400.00             |
| SOP CAN-03 (Sampling)            | 1        | \$150.00             | \$150.00             |
| SOP CAN-21(Water Activity)       | 2        | \$20.00              | \$40.00              |
| Pick Up Charge                   | 1        | [Refer to Lab Quote] | [Refer to Lab Quote] |

SUBTOTAL: TAX (0.000%): \$0.00

> TOTAL: \$850.00

Disclaimer: Laboratories may be required to provide route maps, turnaround time, photo of sample, and other conditions separately. Confident Cannabis (CC Software LLC) does not represent or warrant the validity or completeness of this Chain of Custody form. Confident Cannabis in or providing any party listed on this Chain of Custody form with legal advice. Your use of this form is at your own risk. Confident Cannabis does not assume any liability for providing you with the use of this form.

Additional Notes: \* All Samples Collected and Stared at ambient temp Condition ok.

Green Peaks Analytical 41 Illinois Ave Warwick, RI (401) 737-8500 https://www.greenpeakslab.com/ Lic# LTM00001

**CCAL BLANK 2** 