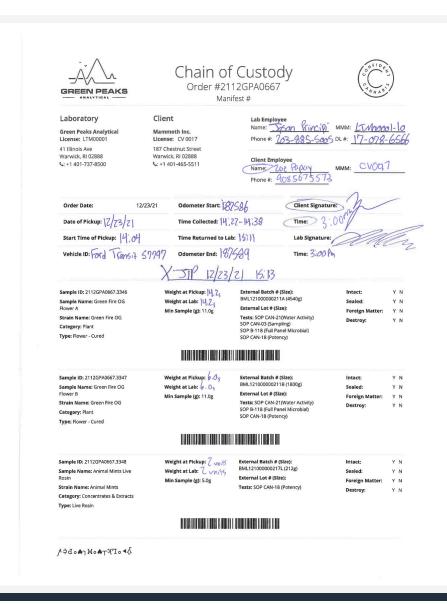

## Animal Mints Dry Cure Batter

Concentrates & Extracts, Batter/Badder, Other

Sample Name: Animal Mints Flower Strain Name: Animal Mints Category: Plant Type: Flower - Cured

External Batch # (Size): Intact:
BMI.121000000209A Sealed:
External Lot # (Size): Foreign Matter:
Tests: SOP B-118 (Full Panel Destroy:

### 

| Tests Ordered                    | Quantity | Unit Price           | Total Price          |
|----------------------------------|----------|----------------------|----------------------|
| SOP CAN-18 (Potency)             | 4        | \$65.00              | \$260.00             |
| SOP B-118 (Full Panel Microbial) | 3        | \$200.00             | \$600.00             |
| SOP CAN-03 (Sampling)            | 1        | \$150.00             | \$150.00             |
| SOP CAN-21(Water Activity)       | 2        | \$20.00              | \$40.00              |
| Pick Up Charge                   | 1        | [Refer to Lab Quote] | [Refer to Lab Quote] |

 Lab Adjustment:
 -\$200.00

 SUBTOTAL:
 \$850.00

 TAX (0.000%):
 \$0.00

 TOTAL:
 \$850.00

Disclaimer: Laboratories may be required to provide route maps, turnaround time, photo of sample, and other conditions separately. Confident Cannabis (CC Software LLC) does not represent or warrant the validity or completeness of this Chain of Custody form. Confident Cannabis is no providing any party listed on this Chain of Custody form with legal advice. Your use of this form is at your own risk. Confident Cannabis no so that summer any liability for providing you with the use of this form.

Additional Notes: A All Samples collected and Stored at ambient temp.

Condition ok.

. ►ã μΘ

Green Peaks Analytical 41 Illinois Ave Warwick, RI (401) 737-8500 https://www.greenpeakslab.com/ Lic# LTM00001

**CCAL BLANK 4** 