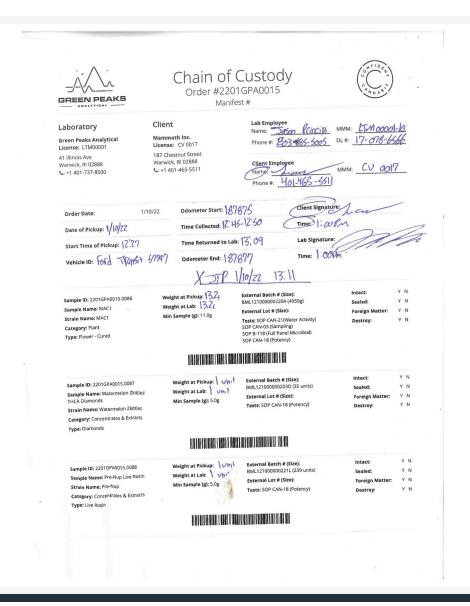

#### MAC1

Plant, Flower - Cured, Indoor

Sample ID: 2201GPA0015.0089 Sample Name: Glue Cheese Dry Cure Rosin Weight at Lab: | Unit External Lot # (Size): Min Sample (g): 5.0g Tests: SOP CAN-18 (Potency) Category: Concentrates & Extracts Total Price SOP CAN-18 (Potency) \$65,00 \$260.00 SOP B-118 (Full Panel Microbial) \$200.00 \$200.00 SOP CAN-03 (Sampling) SOP CAN-21(Water Activity) \$20.00 \$20.00 Pick Up Charge [Refer to Lab Quote] [Refer to Lab Quote] SUBTOTAL: \$630.00 TAX (0.000%): \$0.00 TOTAL: \$630.00 Disclaimer: Laboratories may be required to provide route maps, turnaround time, photo of sample, and other conditions separately. Confident Cannabis (CC Software LLC) does not represent or warrant the validity or completeness of this Chain of Custody form. Confident Cannabis is no providing any party listed on this Chain of Custody form with legal advice. Your use of this form is at your own risk. Confident Cannabis one start and the confident cannabis of the confidence o Additional Notes: & All Samples collected and Stared at ampient temp. Condition OK.