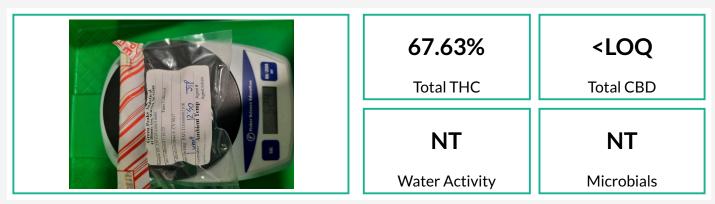

### Sample: 2201GPA0015.0089

Strain: Glue Cheese Batch#: BML12100000210R; Batch Size: 97 units Sample Collected: 01/10/2022; Sample Received: 01/10/2022 Report Created: 01/11/2022

#### Cannabinoids

(Testing Method: AHP 2014 Cannabis Inflorescence)

| Analyte | LOQ  | Concentration                                            | Concentration                |  |
|---------|------|----------------------------------------------------------|------------------------------|--|
|         | %    | %                                                        | mg/g                         |  |
| THCa    | 0.33 | 75.31                                                    | 753.1                        |  |
| Δ9-THC  | 0.16 | 1.59                                                     | 15.9                         |  |
| CBDa    | 0.33 | <loq< td=""><td><loq< td=""><td></td></loq<></td></loq<> | <loq< td=""><td></td></loq<> |  |
| CBD     | 0.16 | ND                                                       | ND                           |  |
| CBN     | 0.16 | NT                                                       | NT                           |  |
| CBG     | 0.16 | NT                                                       | NT                           |  |
| Total   |      | 76.90                                                    | 769.0                        |  |

Method: HPLC-UV

Total THC = THCa \* 0.877 + Δ9-THC Total CBD = CBDa \* 0.877 + CBD ND = Not Detected; LOQ = Limit of Quantitation; NT = Not Tested; Product was tested as-is without considering moisture percentage.