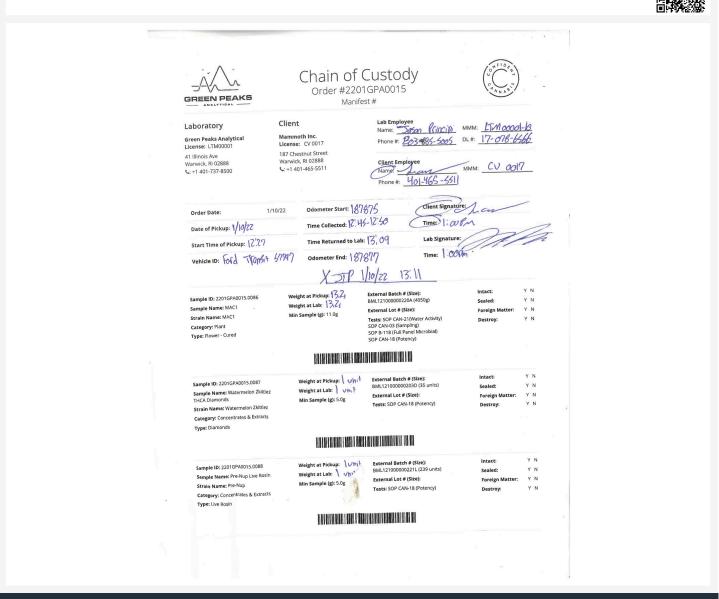

# Glue Cheese Dry Cure Rosin Concentrates & Extracts, Rosin, Other

| Sample ID: 2201GPA0015.0089<br>Sample Name: Glue Cheese Dr<br>Cure Rosin<br>Strain Name: Glue Cheese                             | ( N                                    | Weight at Pickup: 1 Jn/F<br>Weight at Láb: 1 Jn/F<br>Min Sample (g): 5.0g | BML121000<br>External Lo           | ntch # (Size):<br>000210R (97 uni<br>nt # (Size):<br>CAN-18 (Potency |                     | Intact:<br>Sealed:<br>Foreign Ma<br>Destroy: | YN<br>YN<br>tter: YN<br>YN |      |
|----------------------------------------------------------------------------------------------------------------------------------|----------------------------------------|---------------------------------------------------------------------------|------------------------------------|----------------------------------------------------------------------|---------------------|----------------------------------------------|----------------------------|------|
| Category: Concentrates & Extra<br>Type: Rosin                                                                                    | cts                                    |                                                                           |                                    |                                                                      |                     |                                              |                            |      |
|                                                                                                                                  |                                        |                                                                           |                                    |                                                                      |                     |                                              |                            |      |
| Tests Ordered                                                                                                                    |                                        | Quantity                                                                  |                                    | Jnit Price                                                           | 4                   |                                              | Total Price                |      |
| SOP CAN-18 (Potency)                                                                                                             |                                        | 4                                                                         |                                    | \$65.00                                                              |                     |                                              | \$260.00                   |      |
| SOP B-118 (Full Panel Micro                                                                                                      | obial)                                 | 1                                                                         |                                    | \$200.00                                                             |                     |                                              | \$200.00                   |      |
| SOP CAN-03 (Sampling)                                                                                                            |                                        | 1                                                                         |                                    | \$150.00                                                             |                     |                                              | \$150.00                   |      |
| SOP CAN-21(Water Activity                                                                                                        | )                                      | 1                                                                         |                                    | \$20.00                                                              |                     |                                              | \$20.00                    |      |
| Pick Up Charge                                                                                                                   |                                        | 1                                                                         | [Refer                             | to Lab Quote]                                                        |                     | [Refer to L                                  | .ab Quote]                 |      |
|                                                                                                                                  |                                        |                                                                           |                                    |                                                                      | CURTOTAL            |                                              | *<>>> >>                   |      |
|                                                                                                                                  |                                        |                                                                           |                                    |                                                                      | SUBTOTAL            |                                              | \$630.00                   |      |
|                                                                                                                                  |                                        |                                                                           |                                    |                                                                      | TAX (0.000%)        |                                              | \$0.00                     |      |
|                                                                                                                                  |                                        |                                                                           |                                    |                                                                      | TOTAL               | :                                            | \$630.00                   |      |
| Disclaimer: Laboratories may b<br>Confident Cannabis (CC Softwa<br>Cannabis is not providing any<br>Cannabis does not assume any | re LLC) does not<br>party listed on th | t represent or warrant the<br>is Chain of Custody form                    | validity or cor<br>with legal advi | npleteness of I                                                      | this Chain of Custo | dy form. Co                                  | nfident                    |      |
| Additional Notes: 🙎                                                                                                              | All Sam                                | ples collecte                                                             | d and                              | stored                                                               | at am               | hient                                        | temp,                      |      |
| Co                                                                                                                               | ndition                                | OK.                                                                       |                                    |                                                                      |                     |                                              |                            | 3    |
|                                                                                                                                  |                                        |                                                                           |                                    |                                                                      |                     |                                              |                            | 1. C |
|                                                                                                                                  |                                        |                                                                           |                                    |                                                                      |                     |                                              |                            |      |
|                                                                                                                                  |                                        |                                                                           |                                    |                                                                      |                     |                                              |                            |      |
|                                                                                                                                  |                                        |                                                                           |                                    |                                                                      |                     |                                              |                            |      |
|                                                                                                                                  |                                        |                                                                           |                                    |                                                                      |                     |                                              |                            |      |
|                                                                                                                                  |                                        |                                                                           |                                    |                                                                      |                     |                                              |                            |      |
|                                                                                                                                  | 2.5                                    |                                                                           |                                    |                                                                      |                     |                                              |                            |      |