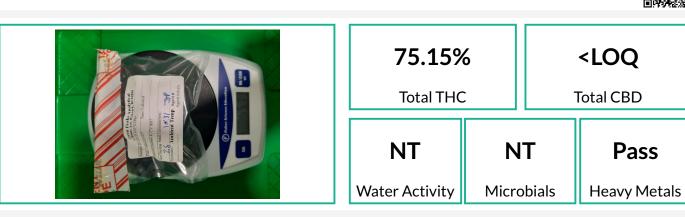

#### Sample: 2202GPA0079.0389 Strain: Animal Mints Batch#: BML12100000209C; Batch Size: 45 units

Batch#: BML12100000209C; Batch Size: 45 units Sample Collected: 02/04/2022; Sample Received: 02/04/2022 Report Created: 02/09/2022

### Animal Mints Solventless Pod

Concentrates & Extracts, Live Rosin, Other

### Cannabinoids

(Testing Method: AHP 2014 Cannabis Inflorescence)

| Analyte | LOQ  | Concentration                                            | Concentration                |  |
|---------|------|----------------------------------------------------------|------------------------------|--|
|         | %    | %                                                        | mg/g                         |  |
| THCa    | 0.31 | 46.30                                                    | 463.0                        |  |
| Δ9-THC  | 0.15 | 34.54                                                    | 345.4                        |  |
| CBDa    | 0.31 | <loq< td=""><td><loq< td=""><td></td></loq<></td></loq<> | <loq< td=""><td></td></loq<> |  |
| CBD     | 0.15 | ND                                                       | ND                           |  |
| CBN     | 0.15 | NT                                                       | NT                           |  |
| CBG     | 0.15 | NT                                                       | NT                           |  |
| Total   |      | 80.84                                                    | 808.4                        |  |

#### **Heavy Metals**

(Testing Method: FDA 4.7)

Pass

| ug/kg | _          |
|-------|------------|
| 200   | _          |
| 200   | Pass       |
| 200   | Pass       |
| 500   | Pass       |
| 100   | Pass       |
|       | 200<br>500 |