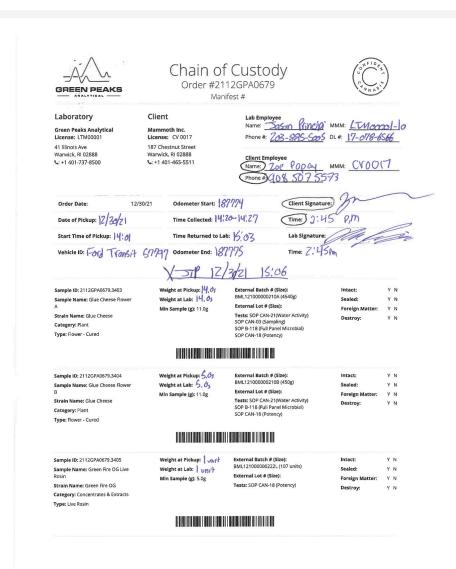

### Sample: 2112GPA0679.3404

Strain: Glue Cheese

Batch#: BML121000000210B; Batch Size: 450 g Sample Collected: 12/30/2021; Sample Received: 12/30/2021

Report Created: 01/07/2022

#### Glue Cheese Flower B

Plant, Flower - Cured, Indoor

| Tests Ordered                    | Quantity | Unit Price           | Total Price          |
|----------------------------------|----------|----------------------|----------------------|
| SOP CAN-18 (Potency)             | 3        | \$65.00              | \$195.00             |
| SOP B-118 (Full Panel Microbial) | 2        | \$200.00             | \$400.00             |
| SOP CAN-03 (Sampling)            | 1        | \$150.00             | \$150.00             |
| SOP CAN-21(Water Activity)       | 2        | \$20.00              | \$40.00              |
| Pick Up Charge                   | 1        | [Refer to Lab Quote] | [Refer to Lab Quote] |