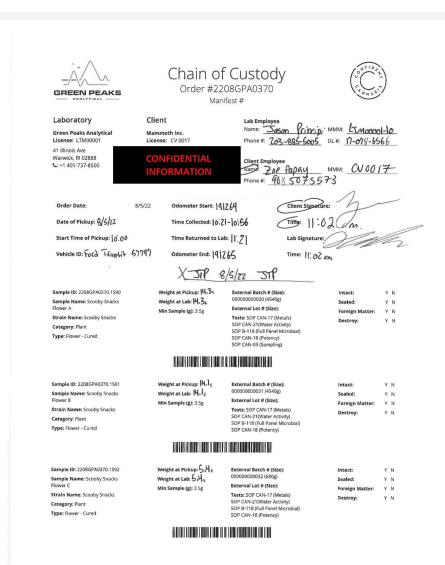

#### Animal Mints Live Solventless Pod Oil

Concentrates & Extracts, Live Rosin

Weight at Pickup: 4.7, External Batch # (Size): BML121000000246LSP (60.25g) Sample Name: Animal Gas Live Solventless Pod Oil Weight at Lab: 4.74 External Lot # (Size): Min Sample (g): 6.0g Strain Name: Animal Gas Tests: Pesticides - RI-DOH Type: Live Rosin Welght at Pickup: 5.3, Sample ID: 2208GPA0370.1594 External Batch # (Size): Weight at Lab: 5.3, BML121000000245LSP (273.8g) External Lot # (Size): Min Sample (g): 6.0g Strain Name: Animal Mints Tests: Pesticides - RI-DOH Compliance SOP CAN-17 (Metals) SOP CAN-18 (Potency) Category: Concentrates & Extracts Weight at Pickup: 5.7, Weight at Lab: 5.7, Sample ID: 2208GPA0370.1595 Sample Name: Animal Mints Live Rosin Sealed: External Lot # (Size): Min Sample (g): 6.0g Foreign Matter: Y N Strain Name: Animal Mints Category: Concentrates & Extracts Type: Live Rosin Quantity **Total Price** SOP CAN-03 (Sampling) CONFIDENTIAL SOP CAN-18 (Potency) SOP B-118 (Full Panel Microbial) INFORMATION SOP CAN-21(Water Activity) CONFIDENTIAL Pesticides - RI-DOH Compliance **INFORMATION** Pick Up Charge CONFIDENTIAL **INFORMATION** Disclaimer: Laboratories may be required to provide route maps, turnaround time, photo of sample, and other conditions separately. Confident Cannabis (CC Software LLC) does not represent or warrant the validity or completeness of this Chain of Custody form. Confident Cannabis is no Providing any party listed on this Chain of Custody form with legal advice. Your use of this form is at your own risk. Confident Cannabis of ose not assume any liability for providing you with the use of this form.