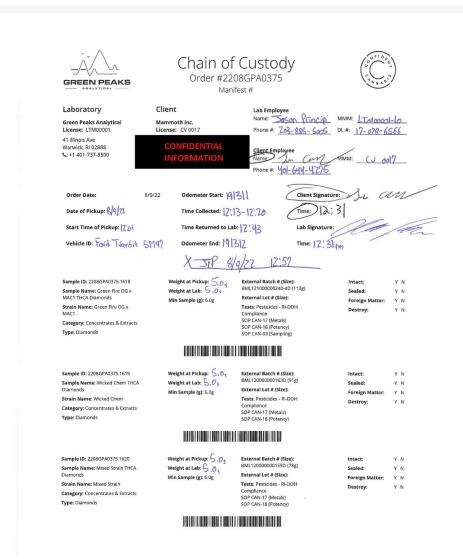

Powered by Confident Cannabis

Mammoth Inc.

Warwick, RI 02888

Sample: 2208GPA0375.1619

Strain: Wicked Chem

Batch#: BML12000000163D; Batch Size: 91 g

Sample Collected: 08/09/2022; Sample Received: 08/09/2022 Report Created: 08/18/2022; Harvest Date: 08/03/2022

### Wicked Chem THCA Diamonds

Concentrates & Extracts, Diamonds, Other