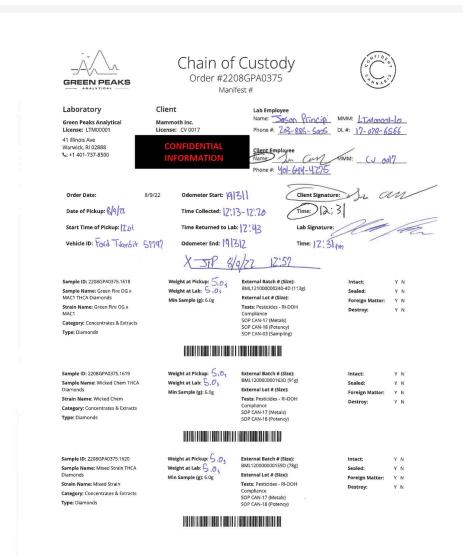

Powered by Confident Cannabis

Mammoth Inc.

Warwick, RI 02888

Sample: 2208GPA0375.1620

Strain: Mixed Strain

Batch#: BML12000000159D; Batch Size: 78 g Sample Collected: 08/09/2022; Sample Received: 08/09/2022

Report Created: 08/18/2022; Harvest Date: 08/03/2022

### Mixed Strain THCA Diamonds

Concentrates & Extracts, Diamonds, Other