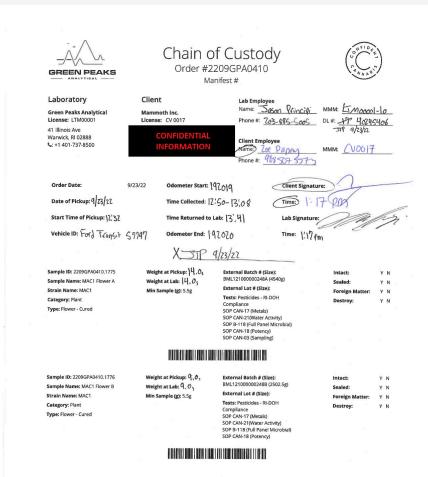

### Glue Cheese x Green Fire OG Dry Cure Rosin

Concentrates & Extracts, Rosin, Other

Sample ID: 2209GPA0410.1777 Sample Name: Animal Mints x MAC1 Dry Cure Rosin Weight at Lab: 5.05 External Lot # (Size): Min Sample (g): 6.0g Strain Name: Animal Mints x MAC1 Tests: Pesticides - RI-DOH Category: Concentrates & Extracts Type: Rosin Weight at Pickup: 6.0, Weight at Lab: 6.0, Sample ID: 2209GPA0410.1778 External Batch # (Size): BML121000000242-9R (76.3g) Sample Name: Glue Cheese x Green Fire OG Dry Cure Rosin External Lot # (Size): Min Sample (g): 6.0g Strain Name: Glue Cheese x Green Fire OG Tests: Pesticides - RI-DOH 

| Tests Ordered                                                 | Quantity | Unit Price | Total Price |
|---------------------------------------------------------------|----------|------------|-------------|
| SOP CAN-03 (Sampling)                                         | 1        | CONFIDEN   | TIAI        |
| SOP CAN-18 (Potency)                                          | 4        | INFORMAT   |             |
| SOP B-118 (Full Panel Microbial)                              | 2        | INFORIVIA  | IION        |
| SOP CAN-21(Water Activity)                                    | 2        | CONFIDEN   | ΤΙΔΙ        |
| SOP CAN-17 (Metals)                                           | 4        | INFORMAT   |             |
| Pesticides - RI-DOH Compliance Pesticides - RI-DOH Compliance | 2        |            |             |
| Pick Up Charge                                                | 1        | CONFIDEN   | TIAL        |
|                                                               |          | INFORMA    | TION        |
|                                                               |          | CONFIDEN   | TIAL        |
|                                                               |          | INFORMAT   | TION        |
|                                                               |          |            |             |