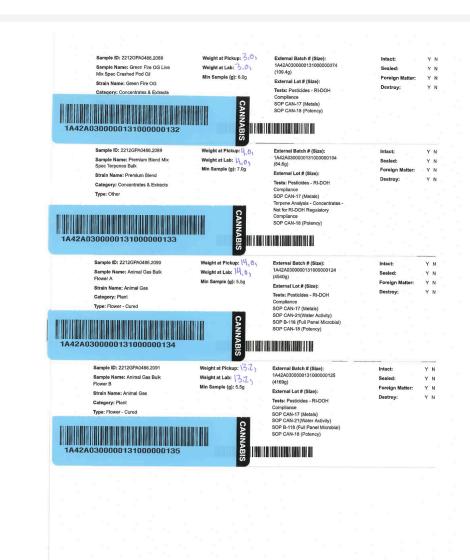

## Sample: 2212GPA0486.2092

Strain: Green Fire OG x Watermelon Zkittlez Batch#: 1A42A0300000131000000129; Batch Size: 90.46 g Sample Collected: 12/06/2022; Sample Received: 12/06/2022 Report Created: 12/14/2022; Harvest Date: 12/06/2022

Sample: 2212GPA0486.2092

Strain: Green Fire OG x Watermelon Zkittlez Batch#: 1A42A0300000131000000129; Batch Size: 90.46 g Sample Collected: 12/06/2022; Sample Received: 12/06/2022 Report Created: 12/14/2022; Harvest Date: 12/06/2022

Powered by Confident Cannabis

Mammoth Inc.

Warwick, RI 02888

Sample: 2212GPA0486.2092

Strain: Green Fire OG x Watermelon Zkittlez Batch#: 1A42A0300000131000000129; Batch Size: 90.46 g Sample Collected: 12/06/2022; Sample Received: 12/06/2022 Report Created: 12/14/2022; Harvest Date: 12/06/2022

### Sample: 2212GPA0486.2092

Strain: Green Fire OG x Watermelon Zkittlez Batch#: 1A42A0300000131000000129; Batch Size: 90.46 g Sample Collected: 12/06/2022; Sample Received: 12/06/2022 Report Created: 12/14/2022; Harvest Date: 12/06/2022