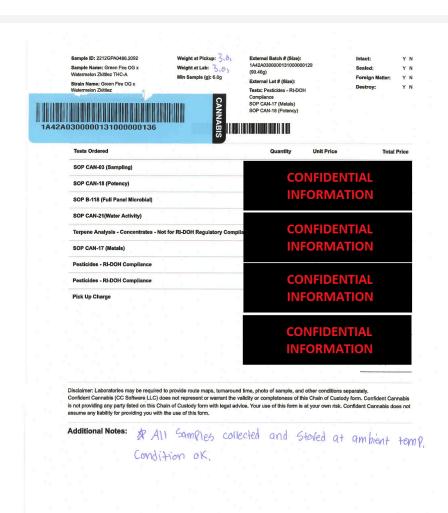

## Green Fire OG x Watermelon Zkittlez THC-A

Concentrates & Extracts, Diamonds, Other

| _    |    |     |      |     |
|------|----|-----|------|-----|
| Samp | ۵Ι | NIэ | rrat | ive |
|      |    |     |      |     |

All samples were collected and analyzed within the established guidelines of 216-RICR-60-05-6 with all requirements met, unless otherwise noted in this Case Narrative. Samples were collected and maintained at ambient temperature prior to testing; results pertain only to the product(s) tested. Condition OK.