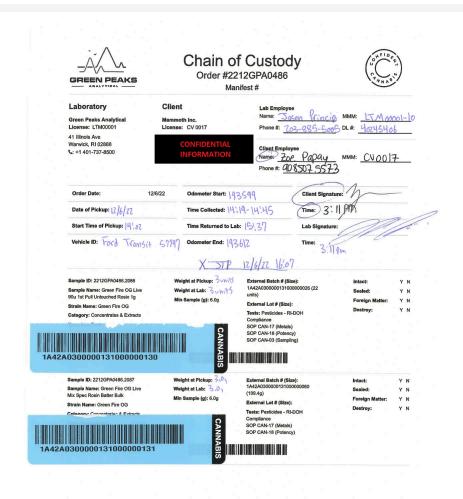

## Sample: 2212GPA0486.2092

Strain: Green Fire OG x Watermelon Zkittlez Batch#: 1A42A0300000131000000129; Batch Size: 90.46 g Sample Collected: 12/06/2022; Sample Received: 12/06/2022 Report Created: 12/14/2022; Harvest Date: 12/06/2022

Sample: 2212GPA0486.2092

Strain: Green Fire OG x Watermelon Zkittlez Batch#: 1A42A0300000131000000129; Batch Size: 90.46 g Sample Collected: 12/06/2022; Sample Received: 12/06/2022 Report Created: 12/14/2022; Harvest Date: 12/06/2022

Powered by Confident Cannabis

Mammoth Inc.

Warwick, RI 02888

Sample: 2212GPA0486.2092

Strain: Green Fire OG x Watermelon Zkittlez Batch#: 1A42A0300000131000000129; Batch Size: 90.46 g Sample Collected: 12/06/2022; Sample Received: 12/06/2022 Report Created: 12/14/2022; Harvest Date: 12/06/2022

### Sample: 2212GPA0486.2092

Strain: Green Fire OG x Watermelon Zkittlez Batch#: 1A42A0300000131000000129; Batch Size: 90.46 g Sample Collected: 12/06/2022; Sample Received: 12/06/2022 Report Created: 12/14/2022; Harvest Date: 12/06/2022