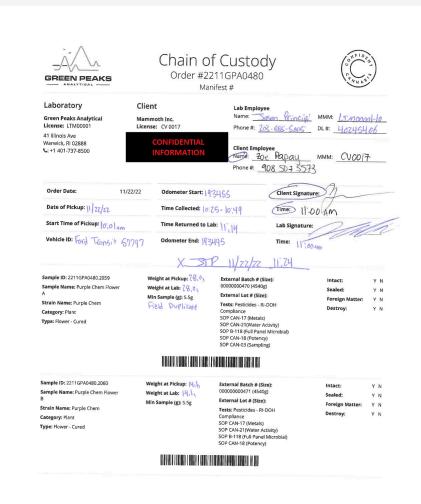

Powered by Confident Cannabis 1 of 6

Mammoth Inc.

Warwick, RI 02888

Sample: 2211GPA0480.2064

Strain: Cap Junky

Batch#: BML121000000261LSP; Batch Size: 251.26 g Sample Collected: 11/22/2022; Sample Received: 11/22/2022

Report Created: 12/05/2022; Harvest Date: 11/22/2022

### Cap Junky Live Mix Spec Pod Rosin

Concentrates & Extracts, Live Rosin, Other