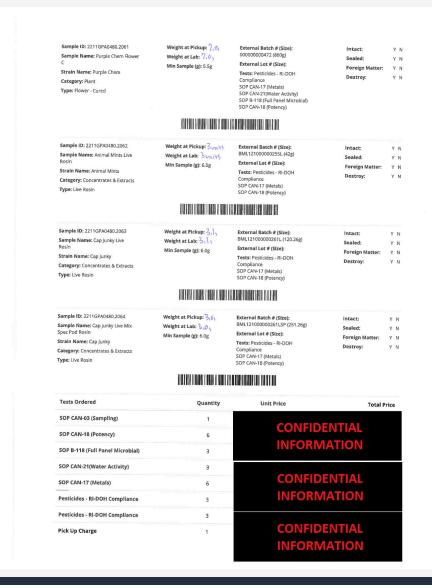

Powered by Confident Cannabis 1 of 6

Mammoth Inc.

Warwick, RI 02888

Sample: 2211GPA0480.2064

Strain: Cap Junky

Batch#: BML121000000261LSP; Batch Size: 251.26 g Sample Collected: 11/22/2022; Sample Received: 11/22/2022

Report Created: 12/05/2022; Harvest Date: 11/22/2022

### Cap Junky Live Mix Spec Pod Rosin

Concentrates & Extracts, Live Rosin, Other