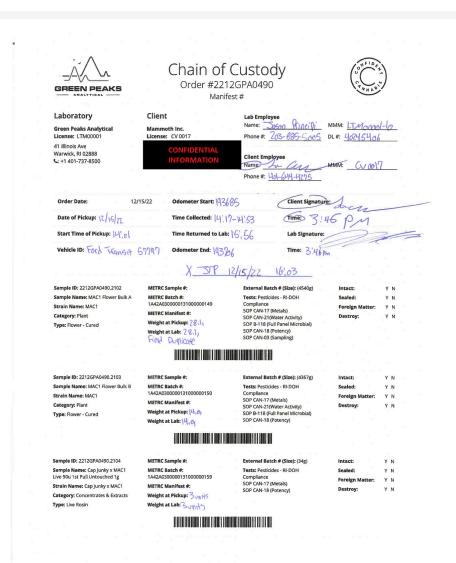

### Cap Junky x MAC1 Live Mix Spec Rosin Batter Bulk

Concentrates & Extracts, Live Rosin, Other

Sample ID: 2212GPA0490.2105 Sample Name: Cap Junky x MAC1 Live Mix Spec Rosin Batter Bulk METRC Batch #: 1A42A0300000131000000156 Tests: Pesticides - RI-DOH Foreign Matter: Strain Name: Cap Junky x MAC1 Live Mix Spec Rosin Batter Bulk METRC Manifest #: SOP CAN-18 (Potency) Weight at Pickup: 3,0, Category: Concentrates & Extracts Weight at Lab: 3,0 Type: Live Rosin External Batch # (Size): (117.01g) Sample ID: 2212GPA0490.2106 METRC Sample #: Sample Name: Cap Junky x MAC1 Live Mix Spec Crashed Pod Oil Bulk METRC Batch #: 1A42A0300000131000000157 Tests: Pesticides - RI-DOH Sealed: Foreign Matter: Strain Name: Cap Junky x MAC1 METRC Manifest #: Category: Concentrates & Extracts Weight at Pickup: 3.0 Type: Live Rosin Weight at Lab: 3,0 Sample ID: 2212GPA0490,2107 METRC Sample #: External Batch # (Size): (26.5g) Sample Name: Cap Junky x MAC1 Live 2nd Press Rosin Batter Bulk Tests: Pesticides - RI-DOH METRC Batch #: 1A42A0300000131000000158 Sealed: Foreign Matter: Strain Name: Cap Junky x MAC1 METRC Manifest #: Category: Concentrates & Extracts Weight at Pickup: 3,0 Type: Live Rosin Weight at Lab: 3.0, Sample ID: 2212GPA0490.2108 METRC Sample #: External Batch # (Size): (36.8g) Tests: Pesticides - RI-DOH Sealed: Strain Name: Green Fire OG METRC Manifest #: Category: Concentrates & Extracts Weight at Pickup: 3,0 Type: Live Rosin Sample ID: 2212GPA0490.2109 METRC Sample #: External Batch # (Size): (94.42g) Tests: Pesticides - RI-DOH Compliance SOP CAN-17 (Metals) Sample Name: Animal Mints Live Mix Spec Rosin Batter Bulk METRC Batch #: 1A42A0300000131000000167 Foreign Matter: Strain Name: Animal Mints METRC Manifest #: SOP CAN-18 (Potency) Category: Concentrates & Extracts Type: Live Rosin Weight at Lab: 3,0 