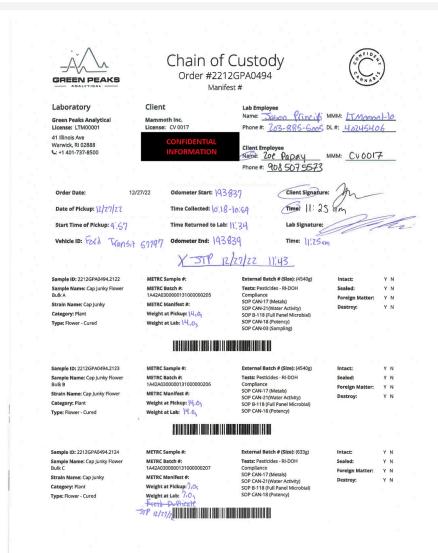

| Sample ID: 2212GPA0494.2125                                                                                                                                                                                                                                                                                  | METRC Sample #:                                                                                                                                                                                                 | External Batch # (Size): (80.63g)                                                                                                                                                                             | Intact:                                                           |                                         |
|--------------------------------------------------------------------------------------------------------------------------------------------------------------------------------------------------------------------------------------------------------------------------------------------------------------|-----------------------------------------------------------------------------------------------------------------------------------------------------------------------------------------------------------------|---------------------------------------------------------------------------------------------------------------------------------------------------------------------------------------------------------------|-------------------------------------------------------------------|-----------------------------------------|
| Sample Name: Animal Gas x Purple<br>Chem THC-A Diamonds                                                                                                                                                                                                                                                      | METRC Batch #:<br>1A42A0300000131000000210                                                                                                                                                                      | Tests: Pesticides - RI-DOH<br>Compliance                                                                                                                                                                      | Sealed:                                                           |                                         |
| Strain Name: Animal Gas x Purple                                                                                                                                                                                                                                                                             | METRC Manifest #:                                                                                                                                                                                               | SOP CAN-17 (Metals)                                                                                                                                                                                           | Foreign Matter:                                                   |                                         |
| Chem                                                                                                                                                                                                                                                                                                         | Weight at Pickup: 6.6                                                                                                                                                                                           | SOP CAN-18 (Potency)                                                                                                                                                                                          | Destroy:                                                          |                                         |
| Category: Concentrates & Extracts                                                                                                                                                                                                                                                                            | Weight at Lab: 6.00                                                                                                                                                                                             |                                                                                                                                                                                                               |                                                                   |                                         |
| Type: Diamonds                                                                                                                                                                                                                                                                                               | Field Duthicate                                                                                                                                                                                                 |                                                                                                                                                                                                               |                                                                   |                                         |
|                                                                                                                                                                                                                                                                                                              |                                                                                                                                                                                                                 |                                                                                                                                                                                                               |                                                                   |                                         |
| Sample ID: 2212GPA0494.2126                                                                                                                                                                                                                                                                                  | METRC Sample #:                                                                                                                                                                                                 | External Batch # (Size): (57 units)                                                                                                                                                                           | Intact:                                                           |                                         |
| Sample Name: Glue Cheese Live                                                                                                                                                                                                                                                                                | METRC Batch #:                                                                                                                                                                                                  | Tests: Pesticides - RI-DOH                                                                                                                                                                                    | Sealed:                                                           |                                         |
| 90u 1st Pull Untouched 1g                                                                                                                                                                                                                                                                                    | 1A42A0300000131000000201                                                                                                                                                                                        | Compliance<br>SOP CAN-17 (Metals)                                                                                                                                                                             | Foreign Matter:                                                   |                                         |
| Strain Name: Glue Cheese                                                                                                                                                                                                                                                                                     | METRC Manifest #:                                                                                                                                                                                               | SOP CAN-17 (Metals)<br>SOP CAN-18 (Potency)                                                                                                                                                                   | Destroy:                                                          | 1                                       |
| Category: Concentrates & Extracts                                                                                                                                                                                                                                                                            | Weight at Pickup: 3 units                                                                                                                                                                                       |                                                                                                                                                                                                               |                                                                   |                                         |
| Type: Live Rosin                                                                                                                                                                                                                                                                                             | Weight at Lab: 3 units                                                                                                                                                                                          |                                                                                                                                                                                                               |                                                                   |                                         |
|                                                                                                                                                                                                                                                                                                              |                                                                                                                                                                                                                 | INCOME DE LA COMPANIA                                                                                               |                                                                   |                                         |
|                                                                                                                                                                                                                                                                                                              |                                                                                                                                                                                                                 |                                                                                                                                                                                                               |                                                                   |                                         |
| Sample ID: 2212GPA0494.2127                                                                                                                                                                                                                                                                                  | METRC Sample #:                                                                                                                                                                                                 | External Batch # (Size): (212.2g)                                                                                                                                                                             | Intact:                                                           |                                         |
| Sample Name: Glue Cheese Live                                                                                                                                                                                                                                                                                | METRC Batch #:                                                                                                                                                                                                  | Tests: Pesticides - RI-DOH                                                                                                                                                                                    | Sealed:                                                           |                                         |
| Mix Spec Crashed Pod Oil Bulk                                                                                                                                                                                                                                                                                | 1A42A0300000131000000203<br>METRC Manifest #:                                                                                                                                                                   | Compliance<br>SOP CAN-17 (Metals)                                                                                                                                                                             | Foreign Matter:                                                   |                                         |
| Strain Name: Glue Cheese                                                                                                                                                                                                                                                                                     | Weight at Pickup: 3, 0                                                                                                                                                                                          | SOP CAN-18 (Potency)                                                                                                                                                                                          | Destroy:                                                          |                                         |
| Category: Concentrates & Extracts                                                                                                                                                                                                                                                                            |                                                                                                                                                                                                                 |                                                                                                                                                                                                               |                                                                   |                                         |
| Type: Live Rosin                                                                                                                                                                                                                                                                                             | Weight at Lab: 3,04                                                                                                                                                                                             |                                                                                                                                                                                                               |                                                                   |                                         |
| Type: Live Rosin                                                                                                                                                                                                                                                                                             | Weight at Lab: 3,05                                                                                                                                                                                             |                                                                                                                                                                                                               |                                                                   |                                         |
|                                                                                                                                                                                                                                                                                                              |                                                                                                                                                                                                                 |                                                                                                                                                                                                               | Intact:                                                           |                                         |
| Sample ID: 2212GPA0494.2128                                                                                                                                                                                                                                                                                  |                                                                                                                                                                                                                 | External Batch # (Size): (90.58g) Tests: Pesticides - RI-DOH                                                                                                                                                  | Intact:<br>Sealed:                                                |                                         |
|                                                                                                                                                                                                                                                                                                              | METRC Sample #:                                                                                                                                                                                                 | External Batch # (Size): (90.58g) Tests: Pesticides - RI-DOH Compliance                                                                                                                                       |                                                                   |                                         |
| Sample ID: 2212GPA0494.2128<br>Sample Name: Glue Cheese Live                                                                                                                                                                                                                                                 | METRC Sample #: METRC Batch #: 1442A03000013100000204 METRC Manifest #:                                                                                                                                         | External Batch # (Size): (90.58g) Tests: Pesticides - RI-DOH                                                                                                                                                  | Sealed:                                                           |                                         |
| Sample ID: 2212GPA0494.2128<br>Sample Name: Glue Cheese Live<br>2nd Press Rosin Batter Bulk                                                                                                                                                                                                                  | METRC Sample #:  METRC Batch #:  1.442A0300000131000000204  METRC Manifest #:  Weight at Pickup: 3,03                                                                                                           | External Batch # (Size): (90.58g) Tests: Pesticides - Ri-DOH Compiliance SOP CAN-17 (Metals)                                                                                                                  | Sealed:<br>Foreign Matter:                                        |                                         |
| Sample ID: 2212GPA0494.2128<br>Sample Name: Giue Cheese Live<br>2nd Press Rosin Batter Buik<br>Strain Name: Glue Cheese                                                                                                                                                                                      | METRC Sample #: METRC Batch #: 1442A03000013100000204 METRC Manifest #:                                                                                                                                         | External Batch # (Size): (90.58g) Tests: Pesticides - Ri-DOH Compiliance SOP CAN-17 (Metals)                                                                                                                  | Sealed:<br>Foreign Matter:                                        |                                         |
| Sample ID: 2212GPA0494.2128 Sample Name: Glue Cheese Live Zhof Press Rossin Batter Bulk Strain Name: Glue Cheese Category: Concentrates & Extracts                                                                                                                                                           | METRC Sample #:  METRC Batch #:  1.442A0300000131000000204  METRC Manifest #:  Weight at Pickup: 3,03                                                                                                           | External Batch # (Size); (90.58g) Tests: Pesticides - RH-DOH Compliance SOP CAN-17 (Metals) SOP CAN-18 (Potency)                                                                                              | Sealed:<br>Foreign Matter:                                        |                                         |
| Sample ID: 2212GPA0494.2128 Sample Name: Glue Cheese Live Zhof Press Rossin Batter Bulk Strain Name: Glue Cheese Category: Concentrates & Extracts                                                                                                                                                           | METRC Sample 6:  METRC Batch 6:  1.442A0300000131000000204  METRC Manifest 6:  Weight at Pickup: 3,03  Weight at Lab: 3,05                                                                                      | External Batch # (Size); (90.58g) Tests: Pesticides - RH-DOH Compliance SOP CAN-17 (Metals) SOP CAN-18 (Potency)                                                                                              | Sealed:<br>Foreign Matter:                                        |                                         |
| Sample ID: 2212GPA0494.2128 Sample Name: Giue Cheese Live And Press Rosin Batter Bulk Strain Name: Giue Cheese Category: Concentrates & Extracts Type: Live Rosin Sample ID: 2212GPA0494.2129 Sample Name: Animal Gas x Purple                                                                               | METRC Sample #: METRC Batch #: 1A42A030000131000000204 METRC Manifest #: Weight at Pickup: 3,03 Weight at Lab: 3,05 METRC Sample #: METRC Sample #:                                                             | External Batch # (Size): (90.58g) Tests: Pesticides - Ri-DOH Compliance SOP CAN-17 (Metals) SOP CAN-18 (Potency)  External Batch # (Size): (64.83g) Tests: Pesticides - Ri-DOH                                | Sealed:<br>Foreign Matter:<br>Destroy:                            |                                         |
| Sample ID: 2212GPA0494.2128 Sample Name: Giue Cheese Live 2nd Press Rosin Batter Buik Strain Name: Giue Cheese Category: Concentrates & Extracts Type: Live Rosin  Sample ID: 2212GPA0494.2129 Sample Name: Animal Gas x Purple Chem Dry Cure Rosin Batter Bulk                                              | METRC Sample #:  METRC Batch #:  1.442A3030000131000000204  METRC Manifest #:  Weight at Pickup: 3,03  Weight at Lab: 3,05  METRC Sample #:  1.442A030000131000000212                                           | External Batch # (Size): (90.58g) Tests: Pesticides - Ri-DOH Compliance SOP CAN-17 (Metals) SOP CAN-18 (Potency)  External Batch # (Size): (64.83g) Tests: Pesticides - Ri-DOH Compliance                     | Sealed: Foreign Matter: Destroy:                                  | 111111111111111111111111111111111111111 |
| Sample ID: 2212GPA0494.2128 Sample Name: Glue Cheese Live 2nd Press Rosin Batter Bulk Strain Name: Glue Cheese Category: Concentrates & Extracts Type: Live Rosin Sample ID: 2212GPA0494.2129 Sample Name: Animal Gas x Purple Chem Dry Cure Rosin Batter Bulk Strain Name: Animal Gas x Purple              | METRC Sample 6: METRC Batch 6: 1.422.0300000131000000204 METRC Manifest 6: Weight at Pickup: 3,05 Weight at Lab: 3,05 METRC Batch 6: 1.422.0300000131000000212 METRC Manifest 6:                                | External Batch # (Size): (90.58g) Tests: Pesticides - Ri-DOH Compliance SOP CAN-17 (Metals) SOP CAN-18 (Potency)  External Batch # (Size): (64.83g) Tests: Pesticides - Ri-DOH                                | Sealed: Foreign Matter: Destroy:  Intact: Sealed:                 | ,                                       |
| Sample ID: 2212GPA0494.2128 Sample Name: Giue Cheese Live 2nd Press Rosin Batter Bulk Strain Name: Giue Cheese Category: Concentrates & Extracts Type: Live Rosin  Sample ID: 2212GPA0494.2129 Sample Name: Animal Gas x Purple Chem Dry Cure Rosin Batter Bulk Strain Name: Animal Gas x Purple Chem (Chem) | METRC Sample #:  METRC Batch #:  1A42A0300000131000000204  METRC Manifest #:  Weight at Pickup: 3,03  Weight at Lab: 3,03  METRC Sample #:  1A42A0300000131000000212  METRC Manifest #:  Weight at Pickup: 3,14 | External Batch # (Size): (90.58g) Tests: Pesticides - RiP-OH Compliance SOP CAN-17 (Metals) SOP CAN-18 (Potency)  External Batch # (Size): (64.83g) Tests: Pesticides - RiP-OH Compliance SOP CAN-17 (Metals) | Sealed: Foreign Matter: Destroy:  Intact: Sealed: Foreign Matter: |                                         |
| Sample ID: 2212GPA0494.2128 Sample Name: Glue Cheese Live 2nd Press Rosin Batter Bulk Strain Name: Glue Cheese Category: Concentrates & Extracts Type: Live Rosin Sample ID: 2212GPA0494.2129 Sample Name: Animal Gas x Purple Chem Dry Cure Rosin Batter Bulk Strain Name: Animal Gas x Purple              | METRC Sample 6: METRC Batch 6: 1.422.0300000131000000204 METRC Manifest 6: Weight at Pickup: 3,05 Weight at Lab: 3,05 METRC Batch 6: 1.422.0300000131000000212 METRC Manifest 6:                                | External Batch # (Size): (90.58g) Tests: Pesticides - RiP-OH Compliance SOP CAN-17 (Metals) SOP CAN-18 (Potency)  External Batch # (Size): (64.83g) Tests: Pesticides - RiP-OH Compliance SOP CAN-17 (Metals) | Sealed: Foreign Matter: Destroy:  Intact: Sealed: Foreign Matter: | ,                                       |