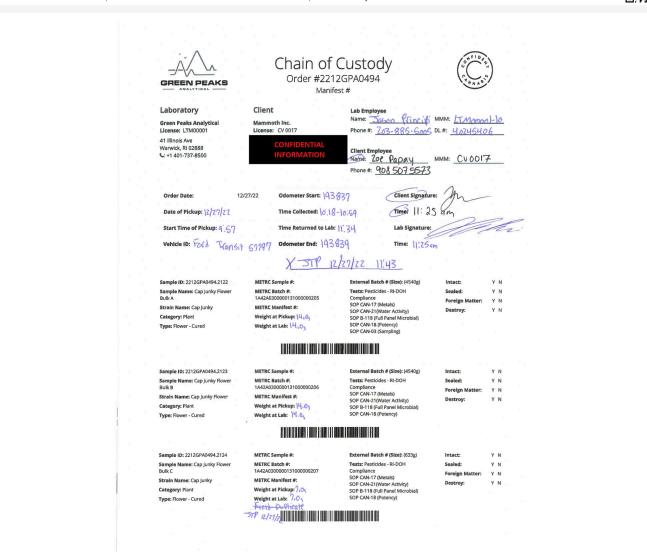

## Sample: 2212GPA0494.2122

Strain: Cap Junky Batch#: ; Batch Size: 4540 g Sample Collected: 12/27/2022; Sample Received: 12/27/2022 Report Created: 01/11/2023; Harvest Date: 11/11/2022

#### Cap Junky Flower Bulk A Plant, Flower - Cured, Other

Metrc Manifest: 0000029206; METRC Batch: 1A42A0300000131000000205; METRC Sample: 1A42A0300000131000000216