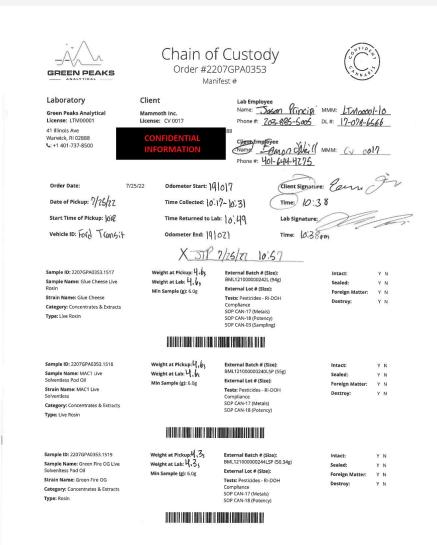

#### Glue Cheese Live Rosin

Concentrates & Extracts, Live Rosin, Other

Sample Name: Scooby Snacks Live Solventless Pod Oil Weight at Lab: 4, گر External Lot # (Size): Min Sample (g): 6.0g Strain Name: Scooby Snacks Tests: Pesticides - RI-DOH Type: Rosin Quantity Tests Ordered Total Price SOP CAN-03 (Sampling) **CONFIDENTIAL** SOP CAN-18 (Potency) SOP CAN-17 (Metals) **INFORMATION** Pesticides - RI-DOH Compliance [Refer to Lab Quote] [Refer to Lab Ouote] Pick Up Charge CONFIDENTIAL

Disclaimer: Laboratories may be required to provide route maps, turnaround time, photo of sample, and other conditions separately.

Confident Cannabis (CC Software LLC) does not represent or warrant the validity or completeness of this Chain of Custody form. Confident

Additional Nature:

Additional Notes: A All Samples collected and Stored at ambient temp.

Condition ok.

Green Peaks Analytical 41 Illinois Ave Warwick, RI (401) 737-8500 https://www.greenpeakslab.com/ Lic# LTM00001