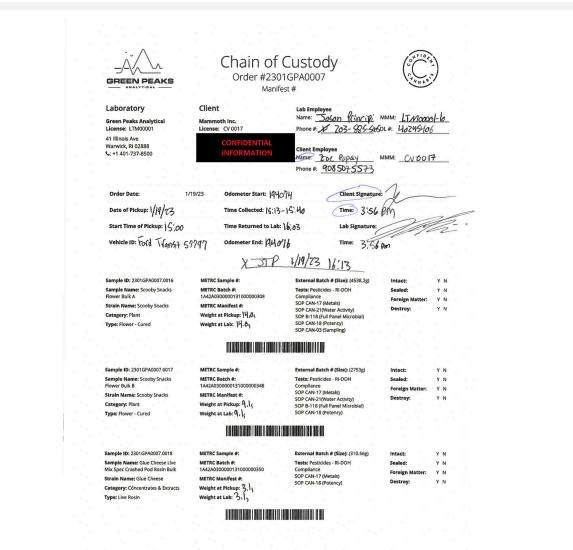

# Purple Chem Live Mix Spec Crashed Pod Rosin Bulk Concentrates & Extracts, Live Rosin, Other

Metrc Manifest: 0000048805; METRC Batch: 1A42A030000013100000344; METRC Sample: 1A42A030000013100000378

| Sample ID: 2301GPA0007.0019                                  | METRC Sample #:                                     | External Batch # (Size): (20 units)      | Intact:         | YN   |
|--------------------------------------------------------------|-----------------------------------------------------|------------------------------------------|-----------------|------|
| Sample Name: Purple Chem Live                                | METRC Batch #:                                      | Tests: Pesticides - RI-DOH<br>Compliance | Sealed:         | YN   |
| 90u 1st Pull Untouched Rosin 1g                              | 1A42A0300000131000000343                            |                                          | Foreign Matter: | YN   |
| Strain Name: Purple Chem                                     | METRC Manifest #:                                   | SOP CAN-17 (Metals)                      | Destroy:        | YN   |
| Category: Concentrates & Extracts                            | Weight at Pickup: 300,15                            | SOP CAN-18 (Potency)                     | Destroy.        |      |
| Type: Live Rosin                                             | Weight at Lab: 3 Junits                             |                                          |                 |      |
|                                                              |                                                     |                                          |                 |      |
|                                                              |                                                     |                                          |                 |      |
|                                                              |                                                     |                                          |                 |      |
| Sample ID: 2301GPA0007.0020                                  | METRC Sample #:                                     | External Batch # (Size): (125.85g)       | Intact:         | YN   |
| Sample Name: Purple Chem Live                                | METRC Batch #:                                      | Tests: Pesticides - RI-DOH               | Sealed:         | YN   |
| Mix Spec Crashed Pod Rosin Bulk                              | 1A42A0300000131000000344                            | Compliance<br>SOP CAN-17 (Metals)        | Foreign Matter: | YN   |
| Strain Name: Purple Chem                                     | METRC Manifest #:                                   | SOP CAN-18 (Potency)                     | Destroy:        | YN   |
| Category: Concentrates & Extracts                            | Weight at Pickup: 3,05                              |                                          |                 |      |
| Type: Live Rosin                                             | Weight at Lab: 3,0;                                 |                                          |                 |      |
|                                                              |                                                     |                                          |                 |      |
|                                                              |                                                     |                                          |                 |      |
|                                                              |                                                     |                                          |                 |      |
| Sample ID: 2301GPA0007.0021                                  | METRC Sample #:                                     | External Batch # (Size): (12.71g)        | Intact:         | YN   |
| Sample Name: Purple Chem Live<br>2nd Press Rosin Batter Bulk | METRC Batch #:<br>1A42A0300000131000000345          | Tests: Pesticides - RI-DOH<br>Compliance | Sealed:         | YN   |
| Strain Name: Purple Chem                                     | METRC Manifest #:                                   | SOP CAN-17 (Metals)                      | Foreign Matter: | YN   |
| Category: Concentrates & Extracts                            | Weight at Pickup: 3,04                              | SOP CAN-18 (Potency)                     | Destroy:        | YN   |
| Type: Live Rosin                                             | Weight at Lab: 3,0,                                 |                                          |                 |      |
| Type: Die Noait                                              | Weight at Lab. 5(0)                                 |                                          |                 |      |
|                                                              |                                                     |                                          |                 |      |
|                                                              |                                                     |                                          |                 |      |
| Sample ID: 2301GPA0007.0022                                  | METRC Sample #:                                     | External Batch # (Size): (122g)          | Intact:         | Y N  |
| Sample Name: Cap Junky x MAC1<br>THC-A Diamonds Bulk         | METRC Batch #:<br>1A42A0300000131000000312          | Tests: Pesticides - RI-DOH<br>Compliance | Sealed:         | Y N  |
| Strain Name: Cap Junky x MAC1                                | METRC Manifest #:                                   | SOP CAN-17 (Metals)                      | Foreign Matter: | YN   |
| Category: Concentrates & Extracts                            | Weight at Pickup: 3,05                              | SOP CAN-18 (Potency)                     | Destroy:        | YN   |
| Type: Diamonds                                               | Weight at Lab: 3,04                                 |                                          |                 |      |
|                                                              |                                                     |                                          |                 |      |
|                                                              |                                                     |                                          |                 |      |
| Tests Ordered                                                | Quantity                                            | Unit Price                               | Total P         |      |
|                                                              |                                                     | Unit Price                               | Total P         | rice |
| SOP CAN-03 (Sampling)                                        |                                                     | CONFIDE                                  | NTIAL           |      |
| SOP CAN-18 (Potency)                                         | 7                                                   | INFORM                                   |                 |      |
| SOP B-118 (Full Panel Microbial)                             | 2                                                   |                                          | AHON            |      |
| SOP CAN-21(Water Activity)                                   | 2                                                   |                                          |                 |      |
| SOP CAN-17 (Metals)                                          | 7                                                   | CONFID                                   | ENTIAL          |      |
|                                                              |                                                     | INFORM                                   | ATION           |      |
| Pesticides - RI-DOH Compliance                               | 2                                                   |                                          |                 |      |
| Pesticides - RI-DOH Compliance                               | ALC: YOU WE ALC: ALC: ALC: ALC: ALC: ALC: ALC: ALC: | CONITID                                  |                 |      |
| Pick Up Charge                                               | 1                                                   | CONFID                                   |                 |      |
|                                                              |                                                     |                                          |                 |      |