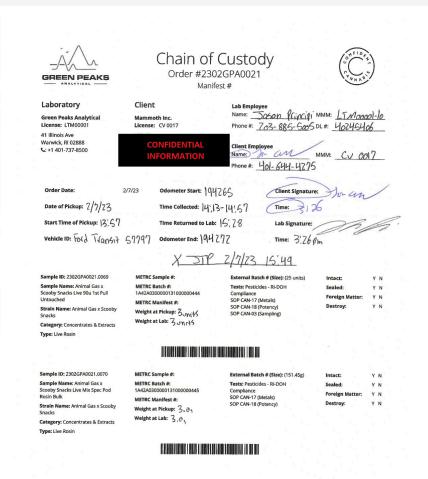

Sample ID: 2302GPA0021.0071 External Batch # (Size): (16.46g) METRC Sample #: Sample Name: Animal Gas x Scooby Snacks Live 2nd Press Rosin BatterBulk METRC Batch #: 1A42A0300000131000000446 Tests: Pesticides - RI-DOH Foreign Matter: Y N METRC Manifest #: Strain Name: Animal Gas x Scooby Weight at Pickup: 3.15 Category: Concentrates & Extracts Type: Live Rosin Sample ID: 2302GPA0021.0072 External Batch # (Size): (1621g) METRC Batch #: 1A42A0300000131000000448 Tests: Pesticides - RI-DOH Compliance SOP CAN-17 (Metals) SOP CAN-21(Water Activity) Sample Name: Cap Junky Flower Bulk A Strain Name: Cap Junky METRC Manifest #: SOP CAN-21(Water Activity) SOP B-118 (Full Panel Microbial) SOP CAN-18 (Potency) Destroy: Category: Plant Weight at Lab: 8,3 Type: Flower - Cured Sample ID: 2302GPA0021.0073 Sample Name: Green Fire OG Live 90u 1st Pull Untouched Rosin 1g METRC Batch #: 1A42A0300000131000000477 Tests: Pesticides - RI-DOH Foreign Matter: Strain Name: Green Fire METRC Manifest #: SOP CAN-18 (Potency) Weight at Pickup: 3 mits Category: Concentrates & Extracts Weight at Lab: Bunits Type: Live Rosin Sample ID: 2302GPA0021.0074 METRC Sample #: Sample Name: Green Fire OG Live Mix Spec Pod Rosin METRC Batch #: 1A42A0300000131000000478 Tests: Pesticides - RI-DOH Foreign Matter: Strain Name: Green Fire Destroy: Weight at Pickup: 3, 0, Category: Concentrates & Extracts Weight at Lab: 3,05 Type: Live Rosin External Batch # (Size): (80.11g) Sample ID: 2302GPA0021.0075 METRC Sample #: Sample Name: Green Fire OG Live Mix Spec Rosin Batter Bulk METRC Batch #: 1A42A0300000131000000479 Tests: Pesticides - RI-DOH Sealed: Foreign Matter: Strain Name: Green Fire OG METRC Manifest #: Weight at Pickup: 3,0, Category: Concentrates & Extracts Weight at Lab: 3,05 

|     | Sample ID: 2302GPA0021.0076                                                                                                                                                                                      | METRC Sample #:                                                               | External Batch # (Size): (33.1g)                                                                                                                                                                                              | Intact:                                            | Υ     |
|-----|------------------------------------------------------------------------------------------------------------------------------------------------------------------------------------------------------------------|-------------------------------------------------------------------------------|-------------------------------------------------------------------------------------------------------------------------------------------------------------------------------------------------------------------------------|----------------------------------------------------|-------|
|     | Sample Name: Green Fire OG Live                                                                                                                                                                                  | METRC Batch #:                                                                | Tests: Pesticides - RI-DOH                                                                                                                                                                                                    | Sealed:                                            | y 1   |
|     | 2nd Press Batter Bulk                                                                                                                                                                                            | 1A42A0300000131000000480                                                      | Compliance                                                                                                                                                                                                                    | Foreign Matter:                                    | Y     |
|     | Strain Name: Green Fire OG                                                                                                                                                                                       | METRC Manifest #:                                                             | SOP CAN-17 (Metals)<br>SOP CAN-18 (Potency)                                                                                                                                                                                   | Destroy:                                           | Y     |
|     | Category: Concentrates & Extracts                                                                                                                                                                                | Weight at Pickup: 3, 14                                                       | SOF CAN TO (FOLERICY)                                                                                                                                                                                                         |                                                    |       |
| )   | Type: Batter/Badder                                                                                                                                                                                              | Weight at Lab: 3, 1,                                                          |                                                                                                                                                                                                                               |                                                    |       |
|     |                                                                                                                                                                                                                  |                                                                               |                                                                                                                                                                                                                               |                                                    |       |
|     |                                                                                                                                                                                                                  | ,,,,,,,,,,,,,,,,,,,,,,,,,,,,,,,,,,,,,,,                                       |                                                                                                                                                                                                                               |                                                    |       |
| 5   | Sample ID: 2302GPA0021.0077                                                                                                                                                                                      | METRC Sample #:                                                               | External Batch # (Size): (89.1g)                                                                                                                                                                                              | Intact:                                            | YI    |
|     | Sample Name: Green Fire OG x                                                                                                                                                                                     | METRC Batch #:                                                                | Tests: Pesticides - RI-DOH                                                                                                                                                                                                    | Sealed:                                            | Y 1   |
|     | Papaya Bars THC-A Diamonds Bulk                                                                                                                                                                                  | 1A42A0300000131000000482                                                      | Compliance<br>SOP CAN-17 (Metals)                                                                                                                                                                                             | Foreign Matter:                                    | Y     |
|     | Strain Name: Green Fire OG x<br>Papava Bars                                                                                                                                                                      | METRC Manifest #:                                                             | SOP CAN-18 (Potency)                                                                                                                                                                                                          | Destroy:                                           | Y     |
|     | Category: Concentrates & Extracts                                                                                                                                                                                | Weight at Pickup: 3, 15                                                       |                                                                                                                                                                                                                               |                                                    |       |
|     | Type: Diamonds                                                                                                                                                                                                   | Weight at Lab: 3.15                                                           |                                                                                                                                                                                                                               |                                                    |       |
|     |                                                                                                                                                                                                                  |                                                                               |                                                                                                                                                                                                                               |                                                    |       |
|     |                                                                                                                                                                                                                  |                                                                               |                                                                                                                                                                                                                               |                                                    |       |
|     |                                                                                                                                                                                                                  |                                                                               |                                                                                                                                                                                                                               |                                                    |       |
| S   | Sample ID: 2302GPA0021.0078                                                                                                                                                                                      | METRC Sample #:                                                               | External Batch # (Size): (80.11g)                                                                                                                                                                                             | Intact:                                            | Y     |
| s   | Sample Name: Green Fire OG Live                                                                                                                                                                                  | METRC Batch #:                                                                | Tests: Pesticides - RI-DOH                                                                                                                                                                                                    | Sealed:                                            | Y 1   |
| N   | Mix Spec Rosin Batter Bulk (FD)                                                                                                                                                                                  | 1A42A0300000131000000479                                                      | Compliance                                                                                                                                                                                                                    | Foreign Matter:                                    | Y 1   |
|     | Strain Name: Green Fire OG                                                                                                                                                                                       | METRC Manifest #:                                                             | SOP CAN-17 (Metals)                                                                                                                                                                                                           | 2000                                               |       |
|     |                                                                                                                                                                                                                  |                                                                               | SOP CAN-18 (Potency)                                                                                                                                                                                                          | Destroy:                                           | - Y 1 |
| C   | Category: Concentrates & Extracts  Type: Batter/Badder                                                                                                                                                           | Weight at Pickup: 3, 1, Weight at Lab: 3, 1,                                  | SOP CAN-18 (Potency)                                                                                                                                                                                                          | Destroy:                                           | Y     |
| Т   | Category: Concentrates & Extracts  Type: Batter/Badder                                                                                                                                                           | Weight at Pickup: 3, 1, Weight at Lab: 3, 1,                                  |                                                                                                                                                                                                                               |                                                    |       |
| T   | Category: Concentrates & Extracts  Type: Batter/Badder  Tests Ordered                                                                                                                                            | Weight at Pickup: 3, 1, Weight at Lab: 3, 1,                                  |                                                                                                                                                                                                                               | Destroy:<br>Total P                                |       |
| Т   | Category: Concentrates & Extracts  Type: Batter/Badder                                                                                                                                                           | Weight at Pickup: 3, 1, Weight at Lab: 3, 1,                                  | Unit Price                                                                                                                                                                                                                    | Total P                                            |       |
| T   | Category: Concentrates & Extracts Sype: Batter/Badder Tests Ordered SOP CAN-03 (Sampling)                                                                                                                        | Weight at Pickup: 5, 1, Weight at Lab: 3, 1, Quantity                         |                                                                                                                                                                                                                               | Total P                                            |       |
| T   | Category: Concentrates & Extracts  Type: Batter/Badder  Tests Ordered                                                                                                                                            | Weight at Pickup: 5, 1, Weight at Lab: 7, 1, Quantity                         | Unit Price  CONFIDER                                                                                                                                                                                                          | Total P                                            |       |
| C   | Category: Concentrates & Extracts Sype: Batter/Badder Tests Ordered SOP CAN-03 (Sampling)                                                                                                                        | Weight at Pickup: 5, 1, Weight at Lab: 3, 1, Quantity                         | Unit Price                                                                                                                                                                                                                    | Total P                                            |       |
| C   | Category: Concentrates & Extracts Sype: Batter/Badder  Tests Ordered  SOP CAN-03 (Sampling)  SOP CAN-18 (Potency)                                                                                                | Weight at Pickup: 5, 1, Weight at Lab: 3, 1, Quantity                         | Unit Price  CONFIDER                                                                                                                                                                                                          | Total P                                            |       |
| C   | Category: Concentrates & Extracts Type: Batter/Badder  Tests Ordered  SOP CAN-03 (Sampling)  SOP CAN-18 (Potency)  SOP B-118 (Full Panel Microbial)  SOP CAN-21(Water Activity)                                  | Weight at Pickup: 5, 1, Weight at Lab: 3, 1, 9  Quantity  1  1  1             | Unit Price  CONFIDER INFORMA                                                                                                                                                                                                  | Total F<br>NTIAL<br>NTION                          |       |
| C   | Category: Concentrates & Extracts Type: Batter/Badder  Tests Ordered  SOP CAN-03 (Sampling)  SOP CAN-18 (Potency)  SOP B-118 (Full Panel Microbial)  SOP CAN-21(Water Activity)  SOP CAN-17 (Metals)             | Weight at Pickup: 5, 1, Weight at Lab: 3, 1, 9  Quantity  1  10               | Unit Price  CONFIDER INFORMA  CONFIDER                                                                                                                                                                                        | Total F NTIAL TION                                 |       |
| C   | Category: Concentrates & Extracts Type: Batter/Badder  Tests Ordered  SOP CAN-03 (Sampling)  SOP CAN-18 (Potency)  SOP B-118 (Full Panel Microbial)  SOP CAN-21(Water Activity)                                  | Weight at Pickup: 5, 1, Weight at Lab: 3, 1, 9  Quantity  1  1  1             | Unit Price  CONFIDER INFORMA                                                                                                                                                                                                  | Total F NTIAL TION                                 |       |
| C T | Category: Concentrates & Extracts Type: Batter/Badder  Tests Ordered  SOP CAN-03 (Sampling)  SOP CAN-18 (Potency)  SOP B-118 (Full Panel Microbial)  SOP CAN-21(Water Activity)  SOP CAN-17 (Metals)             | Weight at Pickup: 5, 1, Weight at Lab: 3, 1, 9  Quantity  1  1  1  10         | Unit Price  CONFIDENT INFORMA  CONFIDENT INFORMA                                                                                                                                                                              | NTIAL<br>ITION<br>NTIAL<br>ITION                   |       |
| C   | Category: Concentrates & Extracts Tests Ordered SOP CAN-03 (Sampling) SOP CAN-18 (Potency) SOP B-118 (Full Panel Microbial) SOP CAN-21 (Water Activity) SOP CAN-17 (Metals) Pesticides - Ri-DOH Compliance       | Weight at Pickup: 5, 1, Weight at Lab: 3, 1, 9  Quantity  1  10  1  10  1     | Unit Price  CONFIDER INFORMA  CONFIDER                                                                                                                                                                                        | NTIAL<br>ITION<br>NTIAL<br>ITION                   |       |
|     | Category: Concentrates & Extracts Tests Ordered  SOP CAN-03 (Sampling)  SOP CAN-18 (Potency)  SOP B-118 (Full Panel Microbial)  SOP CAN-21 (Water Activity)  SOP CAN-17 (Metals)  Pesticides - RI-DOH Compliance | Weight at Pickup: 5, 1, Weight at Lab: 3, 1, 5  Quantity  1  1  1  1  1  1  9 | Unit Price  CONFIDER INFORMA  CONFIDER INFORMA  CONFIDER                                                                                                                                                                      | NTIAL<br>NTIAL<br>NTIAL<br>NTIAL                   |       |
|     | Category: Concentrates & Extracts Tests Ordered  SOP CAN-03 (Sampling)  SOP CAN-18 (Potency)  SOP B-118 (Full Panel Microbial)  SOP CAN-21 (Water Activity)  SOP CAN-17 (Metals)  Pesticides - RI-DOH Compliance | Weight at Pickup: 5, 1, Weight at Lab: 3, 1, 5  Quantity  1  1  1  1  1  1  9 | Unit Price  CONFIDENT INFORMA  CONFIDENT INFORMA                                                                                                                                                                              | NTIAL<br>NTIAL<br>NTIAL<br>NTIAL                   |       |
| C   | Category: Concentrates & Extracts Tests Ordered  SOP CAN-03 (Sampling)  SOP CAN-18 (Potency)  SOP B-118 (Full Panel Microbial)  SOP CAN-21 (Water Activity)  SOP CAN-17 (Metals)  Pesticides - RI-DOH Compliance | Weight at Pickup: 5, 1, Weight at Lab: 3, 1, 5  Quantity  1  1  1  1  1  1  9 | Unit Price  CONFIDER INFORMA  CONFIDER INFORMA  CONFIDER                                                                                                                                                                      | NTIAL<br>NTIAL<br>NTIAL<br>NTIAL                   |       |
|     | Category: Concentrates & Extracts Tests Ordered  SOP CAN-03 (Sampling)  SOP CAN-18 (Potency)  SOP B-118 (Full Panel Microbial)  SOP CAN-21 (Water Activity)  SOP CAN-17 (Metals)  Pesticides - RI-DOH Compliance | Weight at Pickup: 5, 1, Weight at Lab: 3, 1, 5  Quantity  1  1  1  1  1  1  9 | CONFIDENT INFORMATION OF THE PRICE OF T | NTIAL<br>ITION<br>NTIAL<br>ITION<br>NTIAL<br>ITION |       |
| C   | Category: Concentrates & Extracts Tests Ordered  SOP CAN-03 (Sampling)  SOP CAN-18 (Potency)  SOP B-118 (Full Panel Microbial)  SOP CAN-21 (Water Activity)  SOP CAN-17 (Metals)  Pesticides - RI-DOH Compliance | Weight at Pickup: 5, 1, Weight at Lab: 3, 1, 5  Quantity  1  1  1  1  1  1  9 | Unit Price  CONFIDER INFORMA  CONFIDER INFORMA  CONFIDER                                                                                                                                                                      | NTIAL<br>ITION<br>NTIAL<br>ITION<br>NTIAL<br>ITION | Y     |
| C   | Category: Concentrates & Extracts Tests Ordered  SOP CAN-03 (Sampling)  SOP CAN-18 (Potency)  SOP B-118 (Full Panel Microbial)  SOP CAN-21 (Water Activity)  SOP CAN-17 (Metals)  Pesticides - RI-DOH Compliance | Weight at Pickup: 5, 1, Weight at Lab: 3, 1, 5  Quantity  1  1  1  1  1  1  9 | CONFIDENT INFORMATION OF THE PRICE OF T | NTIAL NTIAL NTIAL NTIAL NTIAL NTIAL NTIAL          |       |

Disclaimer: Laboratories may be required to provide route maps, turnaround time, photo of sample, and other conditions separately.

Confident Cannabis (CC Software LLC) does not represent or warrant the validity or completeness of this Chain of Custody form. Confident

Cannabis is no providing any party listed on this Chain of Custody form with legal advice. Your use of this form is at your own risk. Confident

Cannabis one success on the confidence of the c

Additional Notes: A All Samples Collected and Stored at ambient temp. Condition OK.