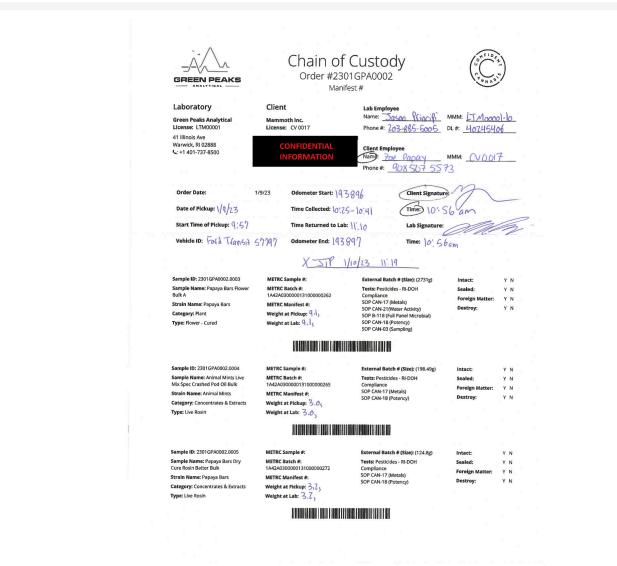

## Sample: 2301GPA0002.0004

Strain: Animal Mints Batch#: ; Batch Size: 198.49 g Sample Collected: 01/09/2023; Sample Received: 01/09/2023 Report Created: 01/19/2023; Harvest Date: 01/06/2023

## Animal Mints Live Mix Spec Crashed Pod Oil Bulk

Concentrates & Extracts. Live Rosin. Other

Metrc Manifest: 0000039004; METRC Batch: 1A42A030000013100000265; METRC Sample: 1A42A030000013100000293

#### Safety

| Not Tested      | Not Tested  | Pass       |
|-----------------|-------------|------------|
| Water Activity  | Microbials  | Pesticides |
| <b>Complete</b> | <b>Pass</b> | Not Tested |
| Cannabinoids    | Metals      | Terpenes   |

### Cannabinoids

| <b>78.13%</b><br>Total THC |      | <b>ND</b><br>Total CBD |       |
|----------------------------|------|------------------------|-------|
| Analyte                    | LOQ  | Mass                   | Mass  |
| <u></u> ,                  | %    | %                      | mg/g  |
| THCa                       | 0.35 | 6.96                   | 69.6  |
| Δ9-THC                     | 0.17 | 72.03                  | 720.3 |
| Δ8-THC                     | 0.17 | ND                     | ND    |
| THCV                       | 0.17 | 0.31                   | 3.1   |
| CBDa                       | 0.35 | ND                     | ND    |
| CBD                        | 0.17 | ND                     | ND    |
| CBDV                       | 0.17 | ND                     | ND    |
| CBN                        | 0.17 | ND                     | ND    |
| CBGa                       | 0.35 | 2.07                   | 20.7  |
| CBG                        | 0.17 | 1.86                   | 18.6  |
| CBC                        | 0.17 | 0.51                   | 5.1   |
| Total                      |      | 83.73                  | 837.3 |

#### Pesticides

Pass

| Analyte              | LOQ    | Limit  | Mass | Status |
|----------------------|--------|--------|------|--------|
|                      | PPB    | PPB    | PPB  |        |
| Abamectin            | 6.000  | 10.000 | ND   | Pass   |
| Acequinocyl          | 7.000  | 10.000 | ND   | Pass   |
| Bifenazate           | 8.000  | 10.000 | ND   | Pass   |
| Bifenthrin           | 9.000  | 10.000 | ND   | Pass   |
| Chlormequat chloride | 6.000  | 10.000 | ND   | Pass   |
| Cyfluthrin           | 12.000 | 10.000 | ND   | Pass   |
| Daminozide           | 15.000 | 10.000 | ND   | Pass   |
| Etoxazole            | 3.500  | 10.000 | ND   | Pass   |
| Fenoxycarb           | 12.000 | 10.000 | ND   | Pass   |
| Imazalil             | 6.000  | 10.000 | ND   | Pass   |
| Imidacloprid         | 3.500  | 10.000 | ND   | Pass   |
| Myclobutanil         | 15.000 | 10.000 | ND   | Pass   |
| Paclobutrazol        | 3.000  | 10.000 | ND   | Pass   |
| Spinosad             |        | 10.000 | ND   | Pass   |
| Spiromesifen         | 4.500  | 10.000 | ND   | Pass   |
| Spirotetramat        | 4.500  | 10.000 | ND   | Pass   |
| Trifloxystrobin      | 4.500  | 10.000 | ND   | Pass   |