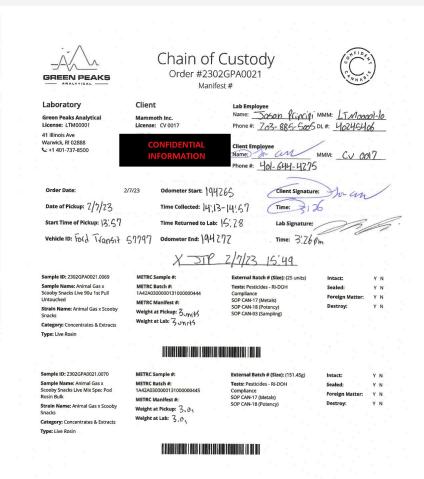

## Green Fire OG Live Mix Spec Pod Rosin

Concentrates & Extracts, Live Rosin, Other

Metrc Manifest: 0000063201; METRC Batch: 1A42A0300000131000000478; METRC Sample: 1A42A0300000131000000488

Sample ID: 2302GPA0021.0071 External Batch # (Size): (16.46g) METRC Sample #: Sample Name: Animal Gas x Scooby Snacks Live 2nd Press Rosin BatterBulk METRC Batch #: 1A42A0300000131000000446 Tests: Pesticides - RI-DOH Foreign Matter: Y N METRC Manifest #: Strain Name: Animal Gas x Scooby Weight at Pickup: 3.15 Category: Concentrates & Extracts Type: Live Rosin Sample ID: 2302GPA0021.0072 External Batch # (Size): (1621g) METRC Batch #: 1A42A0300000131000000448 Tests: Pesticides - RI-DOH Compliance SOP CAN-17 (Metals) SOP CAN-21(Water Activity) Sample Name: Cap Junky Flower Bulk A Strain Name: Cap Junky METRC Manifest #: SOP CAN-17 (Metals) SOP CAN-21 (Water Activity) SOP B-118 (Full Panel Microbial) SOP CAN-18 (Potency) Destroy: Category: Plant Weight at Lab: 8,3 Type: Flower - Cured Sample ID: 2302GPA0021.0073 Sample Name: Green Fire OG Live 90u 1st Pull Untouched Rosin 1g METRC Batch #: 1A42A0300000131000000477 Tests: Pesticides - RI-DOH Foreign Matter: Strain Name: Green Fire METRC Manifest #: SOP CAN-18 (Potency) Weight at Pickup: 3 mits Category: Concentrates & Extracts Weight at Lab: Bunits Type: Live Rosin Sample ID: 2302GPA0021.0074 METRC Sample #: Sample Name: Green Fire OG Live Mix Spec Pod Rosin METRC Batch #: 1A42A0300000131000000478 Tests: Pesticides - RI-DOH Foreign Matter: Strain Name: Green Fire Destroy: Weight at Pickup: 3, 0, Category: Concentrates & Extracts Weight at Lab: 3,05 Type: Live Rosin External Batch # (Size): (80.11g) Sample ID: 2302GPA0021.0075 METRC Sample #: Sample Name: Green Fire OG Live Mix Spec Rosin Batter Bulk METRC Batch #: 1A42A0300000131000000479 Tests: Pesticides - RI-DOH Sealed: Foreign Matter: Strain Name: Green Fire OG METRC Manifest #: Weight at Pickup: 3,0, Category: Concentrates & Extracts Weight at Lab: 3,05