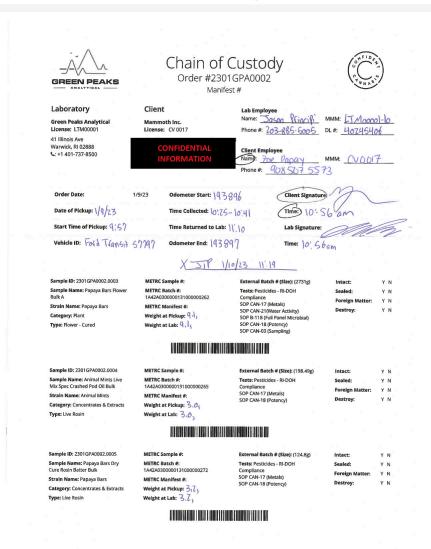

### Papaya Bars Dry Cure Rosin Batter Bulk

Concentrates & Extracts, Live Rosin, Other

Metrc Manifest: 0000039004; METRC Batch: 1A42A0300000131000000272; METRC Sample: 1A42A0300000131000000294

Sample ID: 2301GPA0002.0010 Sample Name: Cap Junky Live 90u 1st Pull Untouched 1g METRC Batch #: 1A42A0300000131000000291 Tests: Pesticides - RI-DOH Strain Name: Cap Junky METRC Manifest #: Category: Concentrates & Extracts Type: Live Rosin Weight at Lab: 3 with Sample ID: 2301GPA0002.0011 METRC Sample #: Sample Name: Cap Junky Live Mix Spec Crashed Pod Oil Bulk METRC Batch #: 1A42A0300000131000000290 Tests: Pesticides - RI-DOH Foreign Matter: SOP CAN-17 (Metals) Strain Name: Cap Junky SOP CAN-18 (Potency) Category: Concentrates & Extracts Type: Live Rosin Weight at Lab: 3. Tests Ordered SOP CAN-03 (Sampling) SOP B-118 (Full Panel Microbial) **CONFIDENTIAL** SOP CAN-17 (Metals) **INFORMATION** Pesticides - RI-DOH Compliance Pesticides - RI-DOH Compliance **CONFIDENTIAL** Pick Up Charge **INFORMATION CONFIDENTIAL** Disclaimer: Laboratories may be required to provide route maps, turnaround time, photo of sample, and other conditions separately. Confident Cannabis (CC Software LLC) does not represent or warrant the validity or completeness of this Chain of Custody form. Confident Cannabis is not providing any parry listed on this Chain of Custody form with legal advice. Your use of this form is at your own risk. Confident Cannabis not assume any liability for providing you with the use of this form.