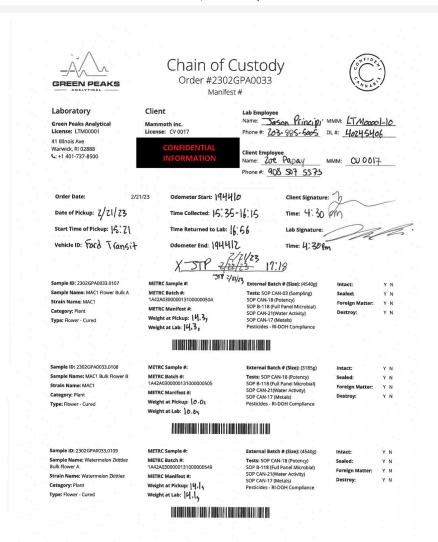

### Purple Chem Pre-Rolls 1G

Plant, Preroll, Other

Metrc Manifest: 0000074510; METRC Batch: 1A42A0300000131000000559; METRC Sample: 1A42A0300000131000000571

External Batch # (Size): (4540g) Tests: SOP CAN-18 (Potency) SOP B-118 (Full Panel Microbial) SOP CAN-21 (Water Activity) Sample Name: Watermelon Zkittlez Bulk Flower B METRC Batch #: 1A42A0300000131000000553 Foreign Matter: Strain Name: Watermelon Zkittlez METRC Manifest #: Destroy: Category: Plant Pesticides - RI-DOH Compliance Type: Flower - Cured Weight at Lab: 1년. | Sample ID: 2302GPA0033.0111 Tests: SOP CAN-18 (Potency) SOP B-118 (Full Panel Microbial) SOP CAN-21(Water Activity) Sample Name: Purple Chem Pre-Rolls 1G METRC Batch #: 1A42A0300000131000000559 Foreign Matter: Strain Name: Purple Chem METRC Manifest #: Destroy: Category: Plant Pesticides - RI-DOH Compliance Type: Preroll Weight at Lab: 8 unvt5 External Batch # (Size): (1002 Sample ID: 2302GPA0033.0112 METRC Sample #: Sample Name: Green Fire OG Pre-METRC Batch #: 1A42A0300000131000000560 Tests: SOP CAN-18 (Potency) Foreign Matter: Strain Name: Green Fire OG METRC Manifest #: SOP CAN-21(Water Activity) SOP CAN-17 (Metals) Pesticides - RI-DOH Compliance Weight at Pickup: 8 units
Weight at Lab: 8 units Category: Plant Type: Preroll External Batch # (Size): (213.52g) Sample ID: 2302GPA0033 0113 METRC Sample #: Sample Name: Green Fire OG x Scooby Snacks THC-A Diamonds Bulk Tests: SOP CAN-18 (Potency) SOP CAN-17 (Metals) Pesticides - RI-DOH Compliance METRC Batch #: 1A42A0300000131000000557 Sealed: METRC Manifest #:
Weight at Pickup: 3,04
Weight at Lab: 3.04 **Strain Name:** Green Fire OG x Scooby Snacks Category: Concentrates & Extracts Sample ID: 2302GPA0033.0114 METRC Sample #: External Batch # (Size): (138 units) Tests: SOP CAN-18 (Potency) SOP CAN-17 (Metals) Pesticides - RI-DOH Compliance METRC Batch #: 1A42A0300000131000000548 Foreign Matter Strain Name: Cap Junky METRC Manifest #: Category: Concentrates & Extracts Weight at Pickup: 3 vh 15 Weight at Lab: 3 units Type: Live Rosin 

#### Purple Chem Pre-Rolls 1G

Plant. Preroll. Other

Metrc Manifest: 0000074510; METRC Batch: 1A42A0300000131000000559; METRC Sample: 1A42A0300000131000000571

Sample ID: 2302GPA0033.0115 METRC Sample #: External Batch # (Size): (50 units) Tests: SOP CAN-18 (Potency) SOP CAN-17 (Metals) Pesticides - RI-DOH Compliance Strain Name: Cap Junky METRC Manifest #: Category: Concentrates & Extracts Weight at Pickup: 3 mits Type: Live Rosin Weight at Lab: 3 units Sample ID: 2302GPA0033.0116 METRC Sample #: External Batch # (Size): (62.45g) METRC Batch #: 1A42A0300000131000000545 Tests: SOP CAN-18 (Potency) SOP CAN-17 (Metals) Pesticides - RI-DOH Compliance Sample Name: Cap Junky Live 2nd Press Batter Bulk Foreign Matter: Strain Name: Cap Junky METRC Manifest #: Category: Concentrates & Extracts Type: Live Rosin Weight at Lab: 3.35 Sample ID: 2302GPA0033.0117 Sample Name: Animal Gas Pre-Rolls 1G METRC Batch #: 1A42A0300000131000000565 Tests: SOP CAN-18 (Potency) Foreign Matter: SOP B-118 (Full Panel Microb SOP CAN-21(Water Activity) Strain Name: Animal Gas METRC Manifest #: Destroy: Category: Plant SOP CAN-17 (Metals) Pesticides - RI-DOH Compliance Type: Preroll Weight at Lab: Bunits **Total Price** SOP CAN-03 (Sampling) SOP CAN-18 (Potency) 11 **INFORMATION** SOP B-118 (Full Panel Microbial) SOP CAN-21(Water Activity) CONFIDENTIAL **INFORMATION** Pesticides - RI-DOH Compliance CONFIDENTIAL Pick Up Charge CONFIDENTIAL INFORMATION