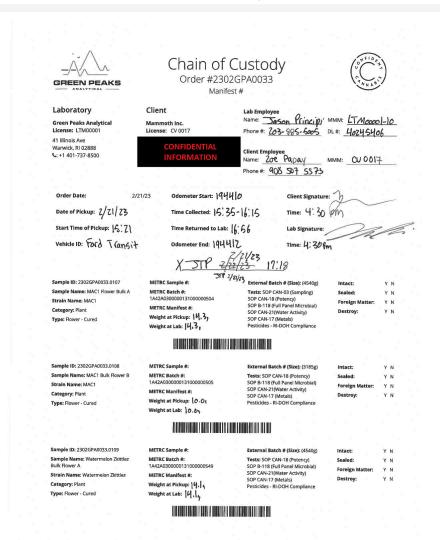

## Cap Junky Live Mix Spec Rosin Coin 1g

Concentrates & Extracts, Live Rosin, Other

Metrc Manifest: 0000074510; METRC Batch: 1A42A0300000131000000548; METRC Sample: 1A42A0300000131000000574

External Batch # (Size): (4540g) Tests: SOP CAN-18 (Potency) SOP B-118 (Full Panel Microbial) SOP CAN-21 (Water Activity) Sample Name: Watermelon Zkittlez Bulk Flower B METRC Batch #: 1A42A0300000131000000553 Foreign Matter: Strain Name: Watermelon Zkittlez METRC Manifest #: Destroy: Category: Plant Pesticides - RI-DOH Compliance Type: Flower - Cured Weight at Lab: 14.14 Sample ID: 2302GPA0033.0111 Tests: SOP CAN-18 (Potency) SOP B-118 (Full Panel Microbial) SOP CAN-21(Water Activity) Sample Name: Purple Chem Pre-Rolls 1G METRC Batch #: 1A42A0300000131000000559 Foreign Matter: Strain Name: Purple Chem METRC Manifest #: Destroy: Category: Plant Pesticides - RI-DOH Compliance Type: Preroll Weight at Lab: 8 unvt5 Sample ID: 2302GPA0033.0112 METRC Sample #: External Batch # (Size): (1002 Sample Name: Green Fire OG Pre-METRC Batch #: 1A42A0300000131000000560 Tests: SOP CAN-18 (Potency) Foreign Matter: Strain Name: Green Fire OG METRC Manifest #: SOP CAN-21(Water Activity) SOP CAN-17 (Metals) Pesticides - RI-DOH Compliance Weight at Pickup: 8 units
Weight at Lab: 8 units Category: Plant Type: Preroll External Batch # (Size): (213.52g) Sample ID: 2302GPA0033 0113 METRC Sample #: Sample Name: Green Fire OG x Scooby Snacks THC-A Diamonds Bulk METRC Batch #: 1A42A0300000131000000557 Tests: SOP CAN-18 (Potency) Sealed: SOP CAN-17 (Metals) Pesticides - RI-DOH Compliance METRC Manifest #: Weight at Pickup: 3.05
Weight at Lab: 3.05 **Strain Name:** Green Fire OG x Scooby Snacks Category: Concentrates & Extracts Sample ID: 2302GPA0033.0114 METRC Sample #: External Batch # (Size): (138 units) METRC Batch #: 1A42A0300000131000000548 Tests: SOP CAN-18 (Potency) SOP CAN-17 (Metals) Pesticides - RI-DOH Compliance Foreign Matter Strain Name: Cap Junky METRC Manifest #: Category: Concentrates & Extracts Weight at Pickup: 3 vh 15 Weight at Lab: 3 units Type: Live Rosin 

## Cap Junky Live Mix Spec Rosin Coin 1g

Concentrates & Extracts, Live Rosin, Other

Metrc Manifest: 0000074510; METRC Batch: 1A42A0300000131000000548; METRC Sample: 1A42A0300000131000000574

Sample ID: 2302GPA0033.0115 METRC Sample #: External Batch # (Size): (50 units) Tests: SOP CAN-18 (Potency) SOP CAN-17 (Metals) Pesticides - RI-DOH Compliance Strain Name: Cap Junky METRC Manifest #: Category: Concentrates & Extracts Weight at Pickup: 3 mits Type: Live Rosin Weight at Lab: 3 units Sample ID: 2302GPA0033.0116 METRC Sample #: External Batch # (Size): (62.45g) METRC Batch #: 1A42A0300000131000000545 Tests: SOP CAN-18 (Potency) SOP CAN-17 (Metals) Pesticides - RI-DOH Compliance Sample Name: Cap Junky Live 2nd Press Batter Bulk Foreign Matter: Strain Name: Cap Junky METRC Manifest #: Category: Concentrates & Extracts Type: Live Rosin Weight at Lab: 3.35 Sample ID: 2302GPA0033.0117 Sample Name: Animal Gas Pre-Rolls 1G METRC Batch #: 1A42A0300000131000000565 Tests: SOP CAN-18 (Potency) Foreign Matter: SOP B-118 (Full Panel Microb SOP CAN-21(Water Activity) Strain Name: Animal Gas METRC Manifest #: Destroy: Category: Plant SOP CAN-17 (Metals) Pesticides - RI-DOH Compliance Type: Preroll Weight at Lab: Bunits **Total Price** SOP CAN-03 (Sampling) 11 SOP CAN-18 (Potency) **INFORMATION** SOP B-118 (Full Panel Microbial) SOP CAN-21(Water Activity) CONFIDENTIAL **INFORMATION** Pesticides - RI-DOH Compliance CONFIDENTIAL Pick Up Charge CONFIDENTIAL INFORMATION