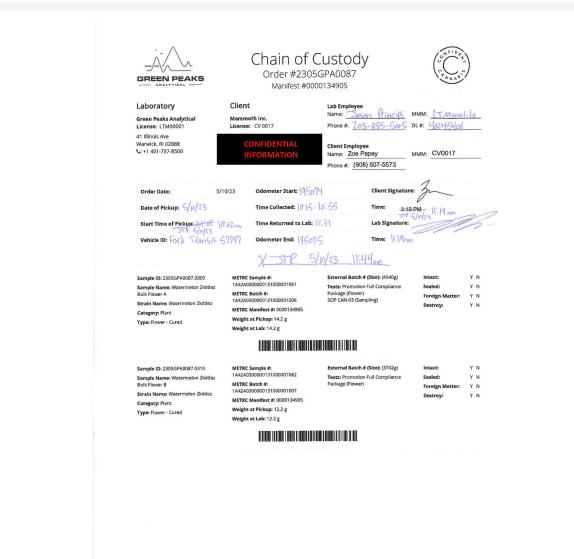

# MAC1 Live Mix Spec Crashed Pod Oil Bulk Concentrates & Extracts, Live Rosin

Metrc Manifest: 0000134905; METRC Batch: 1A42A0300000131000001028; METRC Sample: 1A42A0300000131000001064

| Mix Spec Solventless Pod Oil Bulk                                                                                                         | METRC Sample #:<br>1A42A0300000131000001063<br>METRC Batch #:<br>1A42A0300000131000001027                                 | External Batch # (Size): (107.11g)<br>Tests: Promotional Full Compliance<br>Package (Concentrates/Extracts) | Intact:<br>Sealed:<br>Foreign Matter:  |
|-------------------------------------------------------------------------------------------------------------------------------------------|---------------------------------------------------------------------------------------------------------------------------|-------------------------------------------------------------------------------------------------------------|----------------------------------------|
| Strain Name: Papaya Bars<br>Category: Concentrates & Extracts<br>Type: Live Rosin                                                         | METRC Manifest #: 0000134905<br>Weight at Pickup: 3 g                                                                     |                                                                                                             | Destroy:                               |
| Type, the Rosan                                                                                                                           | Weight at Lab: 3 g                                                                                                        |                                                                                                             |                                        |
|                                                                                                                                           |                                                                                                                           |                                                                                                             |                                        |
| Sample ID: 2305GPA0087.0312                                                                                                               | METRC Sample #:<br>1A42A0300000131000001064                                                                               | External Batch # (Size): (73.47g)                                                                           | Intact:                                |
| Sample Name: MAC1 Live Mix Spec<br>Crashed Pod Oil Bulk                                                                                   | METRC Batch #:                                                                                                            | Tests: Promotional Full Compliance<br>Package (Concentrates/Extracts)                                       | Sealed:<br>Foreign Matter:             |
| Strain Name: MAC1                                                                                                                         | 1A42A0300000131000001028<br>METRC Manifest #: 0000134905                                                                  |                                                                                                             | Destroy:                               |
| Category: Concentrates & Extracts                                                                                                         | METRC Manifest #: 0000134905<br>Weight at Pickup: 3 g                                                                     |                                                                                                             |                                        |
| Type: Live Rosin                                                                                                                          | Weight at Lab: 3 g                                                                                                        |                                                                                                             |                                        |
|                                                                                                                                           |                                                                                                                           |                                                                                                             |                                        |
| Sample ID: 2305GPA0087.0313                                                                                                               | METRC Sample #:                                                                                                           | External Batch # (Size): (286.42g)                                                                          | Intact:                                |
| Sample Name: Animal Gas Live                                                                                                              | 1A42A0300000131000001065                                                                                                  | Tests: Promotional Full Compliance                                                                          | Sealed:                                |
| Rosin Bulk<br>Strain Name: Animal Gas                                                                                                     | METRC Batch #:<br>1A42A0300000131000001047                                                                                | Package (Concentrates/Extracts)                                                                             | Foreign Matter:                        |
| Category: Concentrates & Extracts                                                                                                         | METRC Manifest #: 0000134905                                                                                              |                                                                                                             | Destroy:                               |
| Type: Live Rosin                                                                                                                          | Weight at Pickup: 3 g                                                                                                     |                                                                                                             |                                        |
|                                                                                                                                           | Weight at Lab: 3 g                                                                                                        |                                                                                                             |                                        |
|                                                                                                                                           |                                                                                                                           |                                                                                                             |                                        |
| Sample ID: 2305GPA0087.0314                                                                                                               | METRC Sample #:                                                                                                           | External Batch # (Size): (4540g)                                                                            | Intact:                                |
| Sample Name: Animal Gas Bulk<br>Flower A                                                                                                  | 1A42A0300000131000001066<br>METRC Batch #:                                                                                | Tests: Promotion Full Compliance<br>Package (Flower)                                                        | Sealed:                                |
| Strain Name: Animal Gas                                                                                                                   | 1A42A0300000131000001051                                                                                                  | Tackage (Towner)                                                                                            | Foreign Matter:<br>Destroy:            |
| Category: Plant                                                                                                                           | METRC Manifest #: 0000134905                                                                                              |                                                                                                             | Destroy:                               |
| Type: Flower - Cured                                                                                                                      | Weight at Pickup: 14 g<br>Weight at Lab: 14 g                                                                             |                                                                                                             |                                        |
|                                                                                                                                           |                                                                                                                           |                                                                                                             |                                        |
|                                                                                                                                           |                                                                                                                           |                                                                                                             |                                        |
|                                                                                                                                           | METRC Sample #:                                                                                                           | External Batch # (Size): (3g)                                                                               | intact:                                |
| Sample ID: 2305GPA0087.0320                                                                                                               | 1A42A0300000131000001067                                                                                                  |                                                                                                             | Seeled                                 |
| Sample ID: 2305GPA0087.0320<br>Sample Name: Cap Junky THCA<br>Diamonds                                                                    | METRC Batch #:                                                                                                            | Tests: Promotional Full Compliance<br>Package (Concentrates/Extracts)                                       | Sealed:<br>Foreign Matter:             |
| Sample Name: Cap Junky THCA<br>Diamonds<br>Strain Name: Cap Junky                                                                         | METRC Batch #:<br>1A42A0300000131000001030                                                                                | Tests: Promotional Full Compliance                                                                          | Sealed:<br>Foreign Matter:<br>Destroy: |
| Sample Name: Cap Junky THCA<br>Diamonds<br>Strain Name: Cap Junky<br>Category: Concentrates & Extracts                                    | METRC Batch #:                                                                                                            | Tests: Promotional Full Compliance                                                                          | Foreign Matter:                        |
| Sample Name: Cap Junky THCA<br>Diamonds<br>Strain Name: Cap Junky                                                                         | METRC Batch #:<br>1A42A0300000131000001030<br>METRC Manifest #: 0000134905                                                | Tests: Promotional Full Compliance                                                                          | Foreign Matter:                        |
| Sample Name: Cap Junky THCA<br>Diamonds<br>Strain Name: Cap Junky<br>Category: Concentrates & Extracts                                    | METRC Batch #:<br>1A42A0300000131000001030<br>METRC Manifest #: 0000134905<br>Weight at Pickup: 3 g                       | Tests: Promotional Full Compliance<br>Package (Concentrates/Extracts)                                       | Foreign Matter:                        |
| Sample Name: Cap Junky THCA<br>Diamonds<br>Strain Name: Cap Junky<br>Category: Concentrates & Extracts                                    | METRC Batch #:<br>1A42A0300000131000001030<br>METRC Manifest #: 0000134905<br>Weight at Pickup: 3 g<br>Weight at Lab: 3 g | Tests: Promotional Full Compliance<br>Package (Concentrates/Extracts)                                       | Foreign Matter:                        |
| Sample Name: Cap Junky THCA<br>Diamonds<br>Strain Name: Cap Junky<br>Category: Concentrates & Extracts<br>Type: Diamonds                  | METRC Batch 4:<br>1/42/300000131000001030<br>METRC Manifest 4: 0000134905<br>Weight at Pickup: 3 g<br>Weight at Lak: 3 g  | Tests: Promotional Full Compliance<br>Package (Concentrates/Extracts)                                       | Foreign Matter:<br>Destroy:<br>Total F |
| Sample Name: Cap Junky THCA<br>Diamonds<br>Strain Name: Cap Junky<br>Category: Concentrates & Extracts<br>Type: Diamonds<br>Tests Ordered | METRC Batch 4:<br>1/42/300000131000001030<br>METRC Manifest 4: 0000134905<br>Weight at Pickup: 3 g<br>Weight at Lak: 3 g  | Tests: Promotional Full Compliance<br>Package (Concentrates/Extracts)                                       | Foreign Matter:<br>Destroy:<br>Total F |
| Sample Name: Cap Junky THCA<br>Diamonds<br>Strain Name: Cap Junky<br>Category: Concentrates & Extracts<br>Type: Diamonds<br>Tests Ordered | METRC Batch 4:<br>1/42/300000131000001030<br>METRC Manifest 4: 0000134905<br>Weight at Pickup: 3 g<br>Weight at Lak: 3 g  | Tests: Promotional Full Compliance<br>Package (Concentrates/Extracts)                                       | Foreign Matter:<br>Destroy:<br>Total F |
| Sample Name: Cap Junky THCA<br>Diamonds<br>Strain Name: Cap Junky<br>Category: Concentrates & Extracts<br>Type: Diamonds<br>Tests Ordered | METRC Batch 4:<br>1/42/300000131000001030<br>METRC Manifest 4: 0000134905<br>Weight at Pickup: 3 g<br>Weight at Lak: 3 g  | Tests: Promotional Full Compliance<br>Package (Concentrates/Extracts)                                       | Foreign Matter:<br>Destroy:<br>Total F |
| Sample Name: Cap Junky THCA<br>Diamonds<br>Strain Name: Cap Junky<br>Category: Concentrates & Extracts                                    | METRC Batch #:<br>1A42A0300000131000001030<br>METRC Manifest #: 0000134905<br>Weight at Pickup: 3 g<br>Weight at Lab: 3 g | Tests: Promotional Full Compliance<br>Package (Concentrates/Extracts)                                       | Foreign Matter:                        |