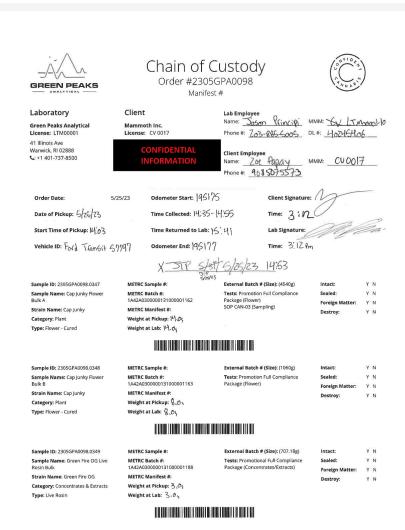

# Cap Junky x Green Fire OG THCA Diamonds Bulk Concentrates & Extracts, Diamonds

Metrc Manifest: ; METRC Batch: 1A42A0300000131000001194; METRC Sample: 1A42A0300000131000001211

| Sample ID: 2305GPA0098.0350                                                                                                                                        | METRC Sample #:                                                                                                                                              | External Batch                                                                                     | # (Size): (187.3g)                                                                                           | Intact:                                                                                       | Y N         |
|--------------------------------------------------------------------------------------------------------------------------------------------------------------------|--------------------------------------------------------------------------------------------------------------------------------------------------------------|----------------------------------------------------------------------------------------------------|--------------------------------------------------------------------------------------------------------------|-----------------------------------------------------------------------------------------------|-------------|
| Sample Name: Green Fire OG                                                                                                                                         | METRC Batch #:                                                                                                                                               |                                                                                                    | Tests: Promotional Full Compliance<br>Package (Concentrates/Extracts)                                        |                                                                                               | Y N         |
| THC-A Diamonds Bulk                                                                                                                                                | 1A42A0300000131000001193                                                                                                                                     | Package (Conce                                                                                     | entrates/Extracts)                                                                                           | Foreign Matter:                                                                               | YN          |
| Strain Name: Green Fire OG                                                                                                                                         | METRC Manifest #:<br>Weight at Pickup: ろ,の,                                                                                                                  |                                                                                                    |                                                                                                              | Destroy:                                                                                      | Y N         |
| Category: Concentrates & Extracts<br>Type: Diamonds                                                                                                                | Weight at Lab: 3.0;                                                                                                                                          |                                                                                                    |                                                                                                              |                                                                                               |             |
| rype: Diamonus                                                                                                                                                     |                                                                                                                                                              |                                                                                                    |                                                                                                              |                                                                                               |             |
|                                                                                                                                                                    |                                                                                                                                                              |                                                                                                    |                                                                                                              |                                                                                               |             |
| Sample ID: 2305GPA0098.0351                                                                                                                                        | METRC Sample #:                                                                                                                                              | External Batcl                                                                                     | # <b>(Size):</b> (138g)                                                                                      | Intact:                                                                                       | Y N         |
| Sample Name: Cap Junky x Green                                                                                                                                     | METRC Batch #:                                                                                                                                               |                                                                                                    | Tests: Promotional Full Compliance Sealed: Package (Concentrates/Extracts) Foreign Matte                     |                                                                                               | Y N         |
| Fire OG THCA Diamonds Bulk                                                                                                                                         | 1A42A0300000131000001194<br>METRC Manifest #:                                                                                                                | Package (Conc                                                                                      |                                                                                                              |                                                                                               | Y N         |
| Strain Name: Cap Junky x Green<br>Fire OG                                                                                                                          | Weight at Pickup: 3:05                                                                                                                                       |                                                                                                    |                                                                                                              | Destroy:                                                                                      | YN          |
| Category: Concentrates & Extracts                                                                                                                                  | Weight at Lab: 3.0                                                                                                                                           |                                                                                                    |                                                                                                              |                                                                                               |             |
| Type: Diamonds                                                                                                                                                     | 5.0                                                                                                                                                          |                                                                                                    |                                                                                                              |                                                                                               |             |
|                                                                                                                                                                    |                                                                                                                                                              |                                                                                                    |                                                                                                              |                                                                                               |             |
| Tests Ordered                                                                                                                                                      |                                                                                                                                                              | Quantity                                                                                           | Unit Price                                                                                                   | Total                                                                                         | Price       |
| Promotion Full Compliance                                                                                                                                          | ackage (Flower)                                                                                                                                              |                                                                                                    | CONFIDE                                                                                                      | NTIAI                                                                                         |             |
| SOP CAN-03 (Sampling)                                                                                                                                              |                                                                                                                                                              |                                                                                                    | INFORMA                                                                                                      |                                                                                               |             |
|                                                                                                                                                                    |                                                                                                                                                              |                                                                                                    |                                                                                                              |                                                                                               |             |
| Promotional Full Compliance                                                                                                                                        | Package (Concentrates/Extracts                                                                                                                               |                                                                                                    | INFORIVIF                                                                                                    | ATION                                                                                         |             |
| Promotional Full Compliance                                                                                                                                        | Package (Concentrates/Extracts                                                                                                                               | 1                                                                                                  | [Refer to Lab Quote]                                                                                         | [Refer to Lab Q                                                                               | uote]       |
|                                                                                                                                                                    | Package (Concentrates/Extracts                                                                                                                               | )                                                                                                  |                                                                                                              |                                                                                               | luote]      |
|                                                                                                                                                                    | Package (Concentrates/Extracts                                                                                                                               | 1                                                                                                  | [Refer to Lab Quote]                                                                                         | [Refer to Lab Q                                                                               | luote]      |
|                                                                                                                                                                    | Package (Concentrates/Extracts                                                                                                                               | 1                                                                                                  | [Refer to Lab Quote]                                                                                         | [Refer to Lab Q                                                                               | luote]      |
|                                                                                                                                                                    | Package (Concentrates/Extracts                                                                                                                               | 1                                                                                                  | [Refer to Lab Quote]                                                                                         | [Refer to Lab Q                                                                               | Juote]      |
|                                                                                                                                                                    | Package (Concentrates/Extracts                                                                                                                               | 1                                                                                                  | [Refer to Lab Quote]                                                                                         | [Refer to Lab Q                                                                               | uote]       |
| Pick Up Charge  Disclaimer: Laboratories may be Confident Cannabis (CC Softwar Cannabis in Crowiding any p. Cannabis no roviding any p. Cannabis not assume any    | required to provide route maps, tu<br>e LLC) does not represent or warrar<br>rry listed on this Chain of Custody f<br>lability for providing you with the u: | nnaround time, photo of the the validity or complete or my with legal advice. You se of this form. | [Refer to Lab Quote]  CONFIDE INFORMA  sample, and other conness of this Chain of C  ruse of this form is at | [Refer to Lab Q  NTIAL  ATION  ditions separately. ustody form. Confide tyour own risk. Confi | ent<br>dent |
| Pick Up Charge  Disclaimer: Laboratories may be Confident Cannabis (CC Softwar Cannabis in Corroviding any p. Cannabis no troviding any p. Cannabis not assume any | required to provide route maps, tu<br>E LLC) does not represent or warrar<br>ryl listed on this Chain of Custody (                                           | nnaround time, photo of the the validity or complete or my with legal advice. You se of this form. | [Refer to Lab Quote]  CONFIDE INFORMA  sample, and other conness of this Chain of C  ruse of this form is at | [Refer to Lab Q  NTIAL  ATION  ditions separately. ustody form. Confide tyour own risk. Confi | ent<br>dent |