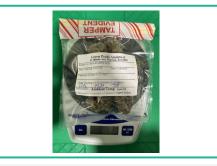

### Sunset Sherbet Bulk Flower B

Plant. Flower - Cured. Indoor

Metrc Manifest: 0000142903; METRC Batch: 1A42A0300000131000001099; METRC Sample: 1A42A0300000131000001144

#### Sunset Sherbet Bulk Flower B

Plant, Flower - Cured, Indoor

Metrc Manifest: 0000142903; METRC Batch: 1A42A0300000131000001099; METRC Sample: 1A42A0300000131000001144

### Sunset Sherbet Bulk Flower B

Plant, Flower - Cured, Indoor Metrc Manifest: 0000142903; METRC Batch: 1A42A0300000131000001099; METRC Sample: 1A42A0300000131000001144

#### Sunset Sherbet Bulk Flower B

Plant, Flower - Cured, Indoor

Metrc Manifest: 0000142903; METRC Batch: 1A42A0300000131000001099; METRC Sample: 1A42A0300000131000001144

Green Peaks Analytical 41 Illinois Ave Warwick, RI (401) 737-8500 https://www.greenpeakslab.com/ Lic# LTM00001 Confident Cannabis All Rights Reserved support@confidentcannabis.com (866) 506-5866 www.confidentcannabis.com