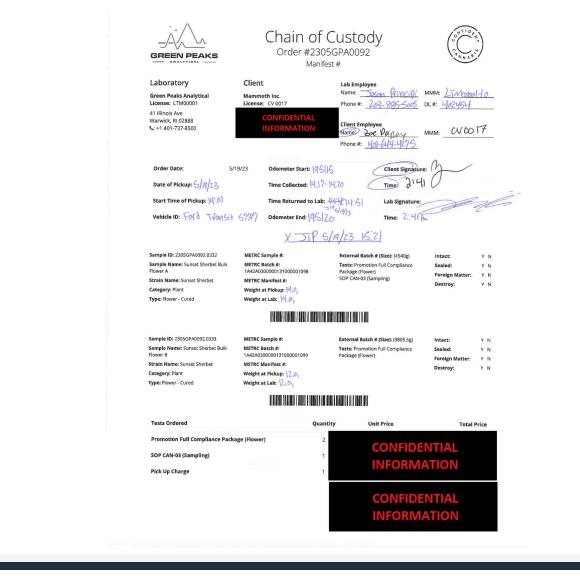

### Sunset Sherbet Bulk Flower B

Plant. Flower - Cured. Indoor

Metrc Manifest: 0000142903; METRC Batch: 1A42A0300000131000001099; METRC Sample: 1A42A0300000131000001144

#### Sunset Sherbet Bulk Flower B

Plant, Flower - Cured, Indoor

Metrc Manifest: 0000142903; METRC Batch: 1A42A0300000131000001099; METRC Sample: 1A42A0300000131000001144

### Sunset Sherbet Bulk Flower B

Plant, Flower - Cured, Indoor Metrc Manifest: 0000142903; METRC Batch: 1A42A0300000131000001099; METRC Sample: 1A42A0300000131000001144

#### Sunset Sherbet Bulk Flower B

Plant, Flower - Cured, Indoor

Metrc Manifest: 0000142903; METRC Batch: 1A42A0300000131000001099; METRC Sample: 1A42A0300000131000001144

Green Peaks Analytical 41 Illinois Ave Warwick, RI (401) 737-8500 https://www.greenpeakslab.com/ Lic# LTM00001 Confident Cannabis All Rights Reserved support@confidentcannabis.com (866) 506-5866 www.confidentcannabis.com